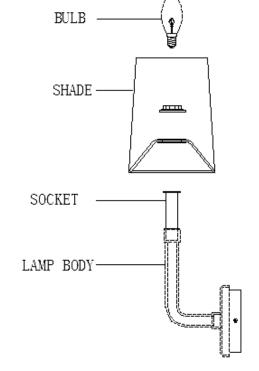

#### B. SHADE ASSEMBLY (Figure 2)

- 1. Unscrew the socket ring. Put shade onto the socket. Secure the socket ring.
- 2. Insert appropriately rated bulb into the socket