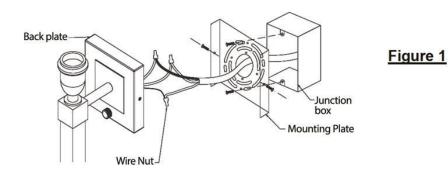

#### A. FOR WIRING DIRECTLY INTO JUNCTION BOX (Figure 1)

- 1. Remove mounting plate from lamp back plate by removing the attached screws on the back plate and attach the mounting plate to the junction box. Adjust the mounting plate so that the tabs on the side are level.
- 2. Connect the wires of lamp to the wires of junction box; a. neutral junction-box-wire to white lamp wire; b. hot junction-box-wire to black lamp wire; c. secure wires with the included wire nuts. d. wrap bare ground junction-box-wire to green screw on mounting plate.
- 3. Install lamp to the mounting plate using screws provided.