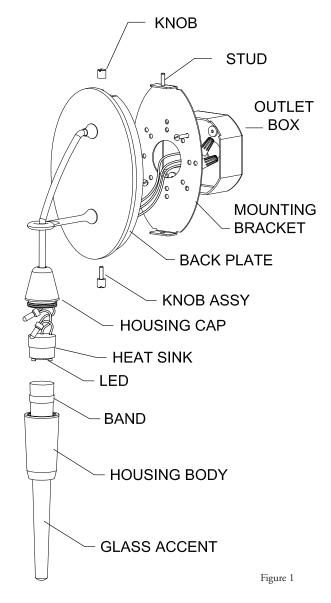

Step 1 Carefully unpack the fixture and remove the decorative knobs that retain the universal mounting bracket into the fixture back plate.

Step 2 Turn off power at the circuit before proceeding. Attach the mounting bracket to the outlet box with the stud upwards in a vertical position.

Step 3 Make wire connections between the fixture and the outlet box: connect black fixture wire to black supply wire (load typical); white fixture wire to white supply wire (neutral); attach fixture ground wire to ground wire or ground screw. Use wire connectors provided and push connections inside outlet box.

Step 4 Attach the fixture back plate to the mounting bracket and secure against the wall with the decorative knobs.

Step 5 To install or replace the decorative glass accent it will be necessary to dis-assemble the led housing assembly. To remove the housing body grasp the housing cap and turn the housing body in a counter clock-wise direction. Once loose the housing body can then be removed from the housing cap.

Step 6 Install the silicone band towards the top of the glass accent. This will ensure a snug fit and reduce rattle or movement of the glass accent once the housing is assembled

Step 7 Use care when removing or installing the lower housing body as the LED and heat sink are held in place by the housing body and when removed the LED and heats ink will hang by the wires. Use care not to damage the wire insulation or connections when installing or replacing glass accent.