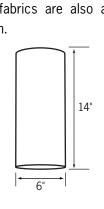

OFFDRB - 8" Dia. x 7" H Drum OFFDRC - 10" Dia. x 8" H Drum

OFFSQA - 6" Sq. x 7" H Square OFFSQB - 8" Sq. x 9" H Square OFFSQC - 10" Sq. x 11" H Square **1** - Linen

2 - Sand

3 - Slate

4 - Chocolate

5 - Maroon 6 - Embroidered Dust Cover (Top of Shade)