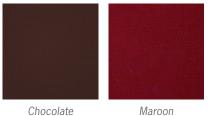

OFFDRB - 8" Dia. x 7" H Drum OFFDRC - 10" Dia. x 8" H Drum

OFFSQA - 6" Sq. x 7" H Square OFFSQB - 8" Sq. x 9" H Square OFFSQC - 10" Sq. x 11" H Square **1** - Linen

2 - Sand

3 - Slate

4 - Chocolate

5 - Maroon 6 - Embroidered Dust Cover (Top of Shade)