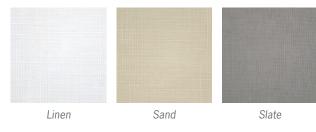

OFFDRB - 8" Dia. x 7" H Drum OFFDRC - 10" Dia. x 8" H Drum

OFFSQA - 6" Sq. x 7" H Square OFFSQB - 8" Sq. x 9" H Square OFFSQC - 10" Sq. x 11" H Square **1** - Linen

2 - Sand

3 - Slate

4 - Chocolate

5 - Maroon 6 - Embroidered Dust Cover (Top of Shade)