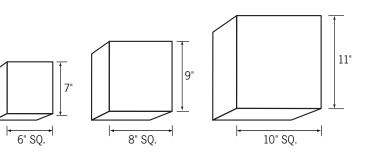

OFFDRB - 8" Dia. x 7" H Drum OFFDRC - 10" Dia. x 8" H Drum

OFFSQA - 6" Sq. x 7" H Square OFFSQB - 8" Sq. x 9" H Square OFFSQC - 10" Sq. x 11" H Square **1** - Linen

2 - Sand

3 - Slate

4 - Chocolate

5 - Maroon 6 - Embroidered Dust Cover (Top of Shade)