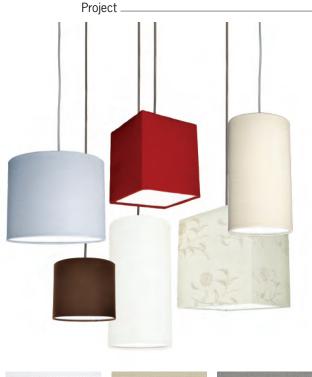

## **Decorative Gravity-Fit Fabric Shades**

Catalog No.\_

Type -

These decorative pendant fabric shades are available in three (3)

12"

Embroidered

## **Ordering Information**

5"

Example Order: OFFDRC4 **OFFDIFRDIO** 

Shape/Size Fabric

OFFCYA - 5" Dia. x 9" H Cylinder OFFCYB - 6" Dia. x 12" H Cylinder

OFFCYC - 6" Dia. x 14" H Cylinder OFFDRA - 6" Dia. x 5" H Drum

OFFDRB - 8" Dia. x 7" H Drum OFFDRC - 10" Dia. x 8" H Drum

OFFSQA - 6" Sq. x 7" H Square OFFSQB - 8" Sq. x 9" H Square OFFSQC - 10" Sq. x 11" H Square **1** - Linen

2 - Sand

3 - Slate

4 - Chocolate

5 - Maroon 6 - Embroidered Dust Cover (Top of Shade)