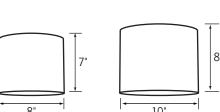

OFFDRB - 8" Dia. x 7" H Drum OFFDRC - 10" Dia. x 8" H Drum

OFFSQA - 6" Sq. x 7" H Square OFFSQB - 8" Sq. x 9" H Square OFFSQC - 10" Sq. x 11" H Square **1** - Linen

2 - Sand

3 - Slate

4 - Chocolate

5 - Maroon 6 - Embroidered Dust Cover (Top of Shade)