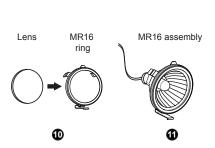

### 1. SHUT OFF THE ELECTRICAL SUPPLY AT SOURCE.

- 2. Bring the electrical wiring in the ceiling respecting all the codes.
- 3. Cut a Ø 4 5/16" (110 mm) hole.
- Connect the wires (Black/Black, White/White and Green/Green).
  Close the box.
- 5. Slide the fixture into position.
- 6. Push fastening hooks through the lateral openings.
- 7. Fasten the fixture with the adjustment screws.
- 8. Insert the trim, and make the socket go trough the trim opening.
- 9. Connect the MR16 lamp to the socket.
- 10. Insert the lens in the MR16 ring.
- 11. Insert the the MR16 lamp in the MR16 ring.
- 12. Insert the MR16 assembly in the trim opening, and align the MR16 ring hook with the groove into trim opening. Click.
- To replace the lamp, push the MR16 ring hook and gently pull down the MR16 assembly.