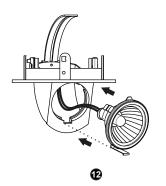

### 1. SHUT OFF THE ELECTRICAL SUPPLY AT SOURCE.

- 2. Bring the electrical wiring in the ceiling respecting all the codes.
- 3. Cut a Ø 4 5/16" (110 mm) hole.
- Connect the wires (Black/Black, White/White and Green/Green).
  Close the box.
- 5. Slide the fixture into position.
- 6. Push fastening hooks through the lateral openings.
- 7. Fasten the fixture with the adjustment screws.
- 8. Insert the trim, and make the socket go trough the trim opening.
- 9. Connect the MR16 lamp to the socket.
- 10. Insert the lens in the MR16 ring.
- 11. Insert the the MR16 lamp in the MR16 ring.
- 12. Insert the MR16 assembly in the trim opening, and align the MR16 ring hook with the groove into trim opening. Click.
- To replace the lamp, push the MR16 ring hook and gently pull down the MR16 assembly.