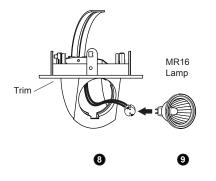

### 1. SHUT OFF THE ELECTRICAL SUPPLY AT SOURCE.

- 2. Bring the electrical wiring in the ceiling respecting all the codes.
- 3. Cut a Ø 4 5/16" (110 mm) hole.
- Connect the wires (Black/Black, White/White and Green/Green).
  Close the box.
- 5. Slide the fixture into position.
- 6. Push fastening hooks through the lateral openings.
- 7. Fasten the fixture with the adjustment screws.
- 8. Insert the trim, and make the socket go trough the trim opening.
- 9. Connect the MR16 lamp to the socket.
- 10. Insert the lens in the MR16 ring.
- 11. Insert the the MR16 lamp in the MR16 ring.
- 12. Insert the MR16 assembly in the trim opening, and align the MR16 ring hook with the groove into trim opening. Click.
- To replace the lamp, push the MR16 ring hook and gently pull down the MR16 assembly.

## \*Use supplied glass lens only with unprotected MR16 lamps.

Housing with Magnetic Converter illustrated

Please keep these instructions for maintenance reference.