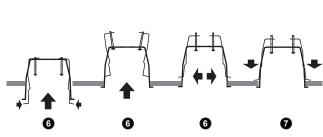

### 1. SHUT OFF THE ELECTRICAL SUPPLY AT SOURCE.

- 2. Bring the electrical wiring in the ceiling respecting all the codes.
- 3. Cut a Ø 4 5/16" (110 mm) hole.
- Connect the wires (Black/Black, White/White and Green/Green).
  Close the box.
- 5. Slide the fixture into position.
- 6. Push fastening hooks through the lateral openings.
- 7. Fasten the fixture with the adjustment screws.
- 8. Insert the trim, and make the socket go trough the trim opening.
- 9. Connect the MR16 lamp to the socket.
- 10. Insert the lens in the MR16 ring.
- 11. Insert the the MR16 lamp in the MR16 ring.
- 12. Insert the MR16 assembly in the trim opening, and align the MR16 ring hook with the groove into trim opening. Click.
- To replace the lamp, push the MR16 ring hook and gently pull down the MR16 assembly.