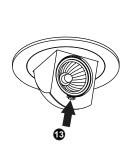

### 1. SHUT OFF THE ELECTRICAL SUPPLY AT SOURCE.

- 2. Bring the electrical wiring in the ceiling respecting all the codes.
- 3. Cut a Ø 4 5/16" (110 mm) hole.
- Connect the wires (Black/Black, White/White and Green/Green).
  Close the box.
- 5. Slide the fixture into position.
- 6. Push fastening hooks through the lateral openings.
- 7. Fasten the fixture with the adjustment screws.
- 8. Insert the trim, and make the socket go trough the trim opening.
- 9. Connect the MR16 lamp to the socket.
- 10. Insert the lens in the MR16 ring.
- 11. Insert the the MR16 lamp in the MR16 ring.
- 12. Insert the MR16 assembly in the trim opening, and align the MR16 ring hook with the groove into trim opening. Click.
- To replace the lamp, push the MR16 ring hook and gently pull down the MR16 assembly.