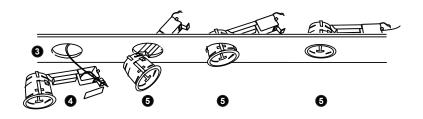

### 1. SHUT OFF THE ELECTRICAL SUPPLY AT SOURCE.

- 2. Bring the electrical wiring in the ceiling respecting all the codes.
- 3. Cut a Ø 4 5/16" (110 mm) hole.
- Connect the wires (Black/Black, White/White and Green/Green).
  Close the box.
- 5. Slide the fixture into position.
- 6. Push fastening hooks through the lateral openings.
- 7. Fasten the fixture with the adjustment screws.
- 8. Insert the trim, and make the socket go trough the trim opening.
- 9. Connect the MR16 lamp to the socket.
- 10. Insert the lens in the MR16 ring.
- 11. Insert the the MR16 lamp in the MR16 ring.
- 12. Insert the MR16 assembly in the trim opening, and align the MR16 ring hook with the groove into trim opening. Click.
- To replace the lamp, push the MR16 ring hook and gently pull down the MR16 assembly.

## \*Use supplied glass lens only with unprotected MR16 lamps.

Housing with Magnetic Converter illustrated

Please keep these instructions for maintenance reference.