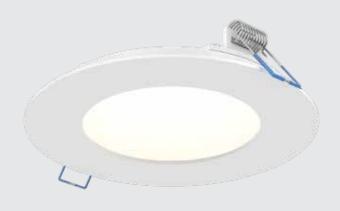

# **PRO SERIES ROUND LED PANEL**

RECESSED LED

Our LED panel lights have revolutionized recessed lighting applications across North America. The sleek and minimal construction allows for the easiest of installations.

#### **SPECIFICATIONS**

• 120V direct connection.

· Every fixture includes a junction box with an integrated driver.

Can be daisy chained.

• 80 CRI.

Superior LED performance and lifespan.

Smooth 360° wide spread.

· Minimal heat emission.

· Frosted lens.

Edge lit technology.

· Aluminum construction.

· Very low profile.

IC certification (suitable for direct contact with insulation).

· Air-tight certified as per ASTM E283-04.