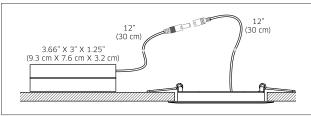

#### **SPECIFICATIONS**

• 120V direct connection.

· Every fixture includes a junction box with an integrated driver.

Can be daisy chained.

• 80 CRI.

Superior LED performance and lifespan.

Smooth 360° wide spread.

#### **ACCESSORIES**

7000-EXT108 118" (300 cm) extension cord 7000-EXT230 230" (584 cm) extension cord **LEDDOWNACC-GOOF4** Goof ring for 4" panels (7004)

7003: LEDDOWNACC-RFP3 3 1/2" (8.9 cm) Rough-in plate 7004: LEDDOWNACC-RFP4 4 1/2" (11.4 cm) Rough-in plate