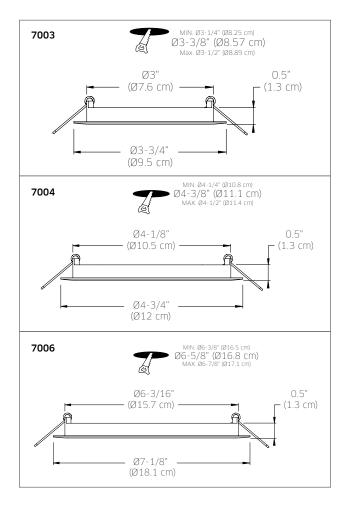

#### **MODEL**

7003 3" round panel light, 6W, 3000K,

400 Lumens

7003-4K 3" round panel light, 6W, 4000K.

400 Lumens, white finish only

7004 4" round panel light, 9W, 3000K,

600 Lumens

7004-4K 4" round panel light, 9W, 4000K,

600 Lumens

7006 6" round panel light, 12W, 3000K,

850 Lumens

7006-4K 6" round panel light, 12W, 4000K,

850 Lumens, white finish only

#### **ACCESSORIES**

7000-EXT108 118" (300 cm) extension cord 7000-EXT230 230" (584 cm) extension cord **LEDDOWNACC-GOOF4** Goof ring for 4" panels (7004)

7003: LEDDOWNACC-RFP3 3 1/2" (8.9 cm) Rough-in plate 7004: LEDDOWNACC-RFP4 4 1/2" (11.4 cm) Rough-in plate

7006: LEDDOWNACC-RFP6 6 5/8" (16.8 cm) Rough-in plate