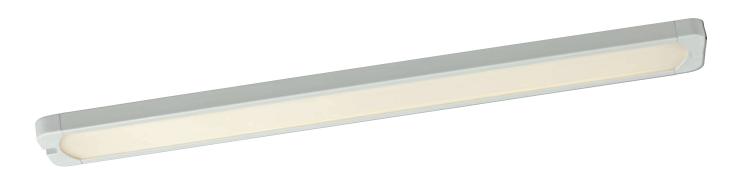

LINEAR LED LIGHTING

Our panel linear will blend in with ease into every application. Using it with shiny counters is the ideal choice, as the edge-lit design eliminates any bright spots.

Highly uniform light output Inter-connectable Dimmable

### SPECIFICATIONS

- 12V DC LED driver required.
- Over 50,000 hours of service life.
- 12" (30 cm) extension cord.
- Seamless connector to butt connect 2 fixtures.
- Warm white light output.
- Excellent color rendering.
- Superior LED performance and lifespan.
- Anit-glare solution.
- Minimal heat emission.
- Frosted lens.
- Edge lit technology.
- Aluminum construction.
- Interconnectable.
- Very low profile.
- Dimmable with most low-voltage electronic dimmers when used with DALS dimming power supply.