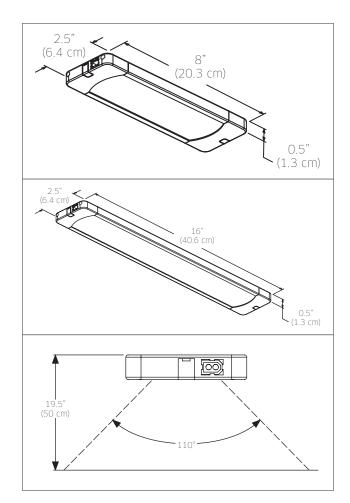

### MODEL

| LEDPNL08 | 5W LED panel linear, 3000°K, 432 Lumens  |
|----------|------------------------------------------|
| LEDPNL16 | 10W LED panel linear, 3000°K, 865 Lumens |

### SPECIFICATIONS

- 12V DC LED driver required.
- Over 50,000 hours of service life.
- 12" (30 cm) extension cord.
- Seamless connector to butt connect 2 fixtures.
- Warm white light output.
- Excellent color rendering.
- Superior LED performance and lifespan.
- Anit-glare solution.
- Minimal heat emission.
- Frosted lens.
- Edge lit technology.
- Aluminum construction.
- Interconnectable.
- Very low profile.
- Dimmable with most low-voltage electronic dimmers when used with DALS dimming power supply.