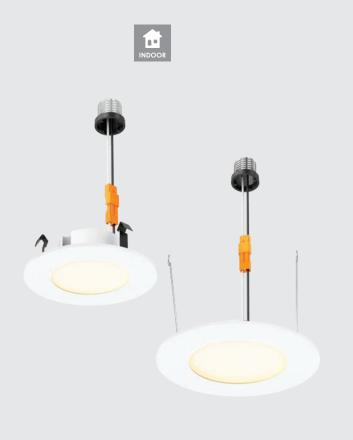

#### **MODEL**

LEDPNLRTF4 4" round retrofit, 9W, 3000K,

600 Lumens

LEDPNLRTF56 6" round retrofit, 10W, 3000K,

720 Lumens

### **INSTALLATION**

- Includes A19 socket for quick installation.
- LEDPNLRTF4: Fits into all recessed housings with a minimum ø 3-7/8" (98 mm) to a maximum ø 4-1/8" (105 mm).
- LEDPNLRTF56: Fits into all recessed housings with a minimum ø 5-1/2" (139 mm) to a maximum of ø 6" (152 mm).