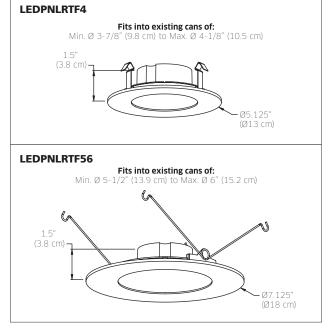

#### **MODEL**

LEDPNLRTF4 4" round retrofit, 9W, 3000K,

600 Lumens

LEDPNLRTF56 6" round retrofit, 10W, 3000K,

720 Lumens

### **INSTALLATION**

- Includes A19 socket for quick installation.
- LEDPNLRTF4: Fits into all recessed housings with a minimum ø 3-7/8" (98 mm) to a maximum ø 4-1/8" (105 mm).
- LEDPNLRTF56: Fits into all recessed housings with a minimum ø 5-1/2" (139 mm) to a maximum of ø 6" (152 mm).