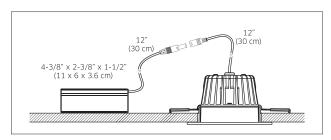

#### **SPECIFICATIONS**

- 120V connection.
- Every fixture includes a junction box with integrated dimmable driver.
- Can be daisy chained.
- 90 CRI.
- · Superior LED performance and lifespan.
- · Regressed light source.
- · Minimal heat emission.
- · Aluminum construction.
- IC certification.
- Air-tight certified as per ASTM E283-04.