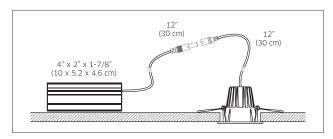

#### **SPECIFICATIONS**

- 120V connection.
- Every fixture includes a junction box with integrated dimmable driver.
- Can be daisy chained.
- 90 CRI.
- · Superior LED performance and lifespan.
- · Regressed light source.
- · Minimal heat emission.
- · Aluminum construction.
- IC certification.
- Air-tight certified as per ASTM E283-04.