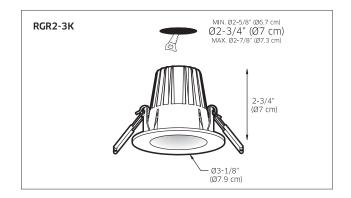

#### **MODEL**

RGR2-3K 2" round regressed LED recessed fixture,

8W, 3000K, 600 Lumens

RGR4-3K 4" round regressed LED recessed fixture,

15W, 3000K, 1300 Lumens