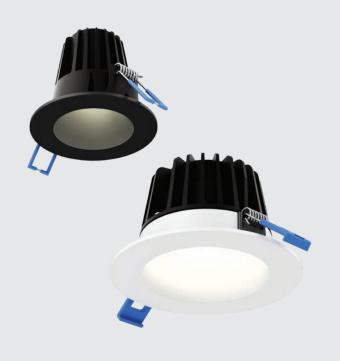

# **SMOOTH BAFFLE ROUND**

RECESSED LED

When choosing a recessed fixture, eliminating glare is a priority. The unique positioning of the LED module in this series of downlights will meet that important need.

#### **MODEL**

RGR2-3K 2" round regressed LED recessed fixture,

8W, 3000K, 600 Lumens

RGR4-3K 4" round regressed LED recessed fixture,

15W, 3000K, 1300 Lumens

## **FINISH**

ВК Black SN Satin nickel WH White