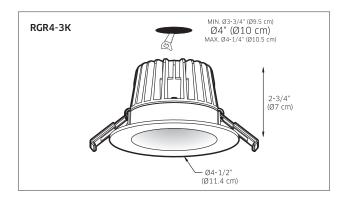

#### **MODEL**

RGR2-3K 2" round regressed LED recessed fixture,

8W, 3000K, 600 Lumens

RGR4-3K 4" round regressed LED recessed fixture,

15W, 3000K, 1300 Lumens

#### **SPECIFICATIONS**

- 120V connection.
- Every fixture includes a junction box with integrated dimmable driver.
- Can be daisy chained.
- 90 CRI.
- · Superior LED performance and lifespan.
- · Regressed light source.
- · Minimal heat emission.
- · Aluminum construction.
- IC certification.
- Air-tight certified as per ASTM E283-04.