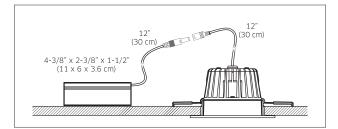

## SPECIFICATIONS

- 120V connection.
- Every fixture includes a junction box with integrated dimmable driver.
- Can be daisy chained.
- 90 CRI.
- Superior LED performance and lifespan.
- Regressed light source.
- Minimal heat emission.
- Aluminum construction.
- IC certification.
- Air-tight certified as per ASTM E283-04.

### INSTALLATION

- For recessed installation, approved for insulated ceilings.
- Ideal for general lighting applications.