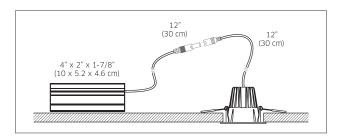

## SPECIFICATIONS

- 120V connection.
- Every fixture includes a junction box with integrated dimmable driver.
- Can be daisy chained.
- 90 CRI.
- Superior LED performance and lifespan.
- Regressed light source.
- Minimal heat emission.
- Aluminum construction.
- IC certification.
- Air-tight certified as per ASTM E283-04.