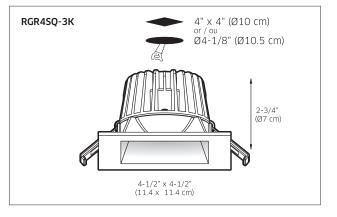

### MODEL

| RGR2SQ-3K | 2" square regressed LED recessed fixture,<br>8W, 3000K, 580 Lumens |
|-----------|--------------------------------------------------------------------|
| RGR4SQ-3K | 4" square regressed LED recessed fixture, 15W, 3000K, 1100 Lumens  |