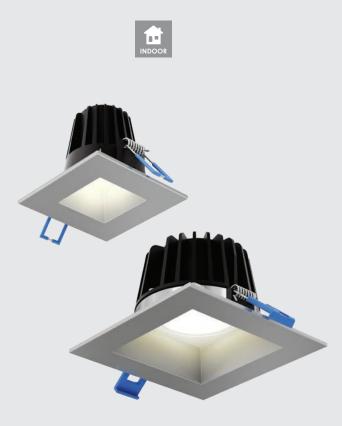

# SMOOTH BAFFLE

RECESSED LED

When choosing a recessed fixture, eliminating glare is a priority. The unique positioning of the LED module in this series of downlights will meet that important need.

# KEY FEATURES

Integrated LED driver Fully dimmable solution Regressed light source

## SPECIFICATIONS

- 120V connection.
- Every fixture includes a junction box with integrated dimmable driver.
- Can be daisy chained.
- 90 CRI.
- Superior LED performance and lifespan.
- Regressed light source.
- Minimal heat emission.
- Aluminum construction.
- IC certification.
- Air-tight certified as per ASTM E283-04.