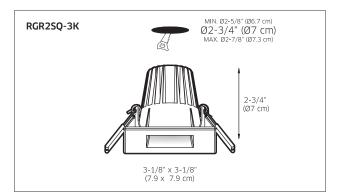

### MODEL

| RGR2SQ-3K | 2" square regressed LED recessed fixture,<br>8W, 3000K, 580 Lumens |
|-----------|--------------------------------------------------------------------|
| RGR4SQ-3K | 4" square regressed LED recessed fixture, 15W, 3000K, 1100 Lumens  |