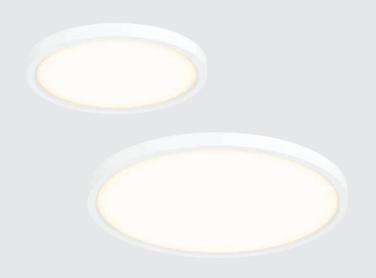

# **SLIM ROUND FLUSH MOUNT**

LED DECO

Slim design and uniform light output are the cornerstone of our LED flush mounts. Available in three sizes, you have the flexibility to personalize your lighting project.

## **KEY FEATURES**

Dimmable Highly uniform light output 3 sizes available