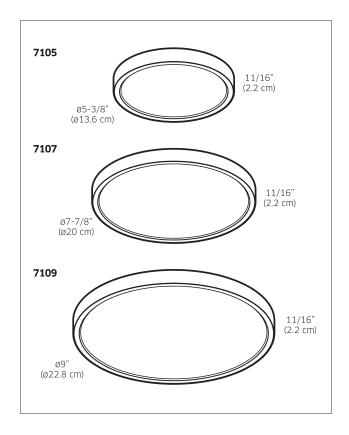

#### **MODEL**

7105-3K 5" round flush mount, 10W, 3000K,

550 Lumens

7107-3K 7" round flush mount, 15W, 3000K,

850 lumens

9" round flush mount, 18W, 3000K, 7109-3K

1150 lumens