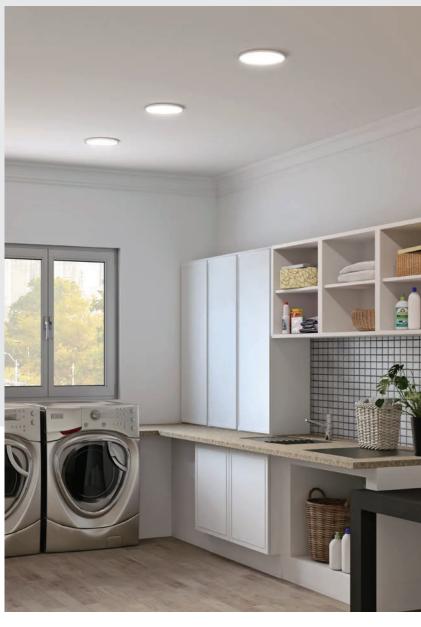

# **SLIM ROUND FLUSH MOUNT**

LED DECO

Slim design and uniform light output are the cornerstone of our LED flush mounts. Available in three sizes, you have the flexibility to personalize your lighting project.

### **INSTALLATION**

• For ceiling flush mount installation.

• Fits on a standard 4" octagon junction box.

• Non-visible hardware.

· Clips into place.