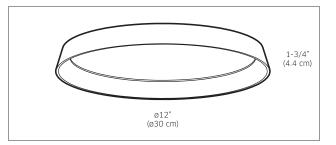

### MODEL

CFH12-3K

12" round flush mount, 20W, 3000K, 1200 lumens for general light and 6W, 3000K, 360 lumens for ambient light