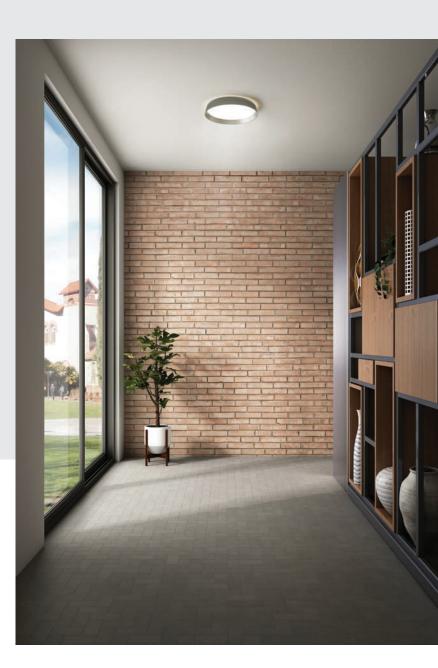

# AURORA FLUSH MOUNT

LED DECO

We have succeeded in creating a very unique solution with our LED flush mounts. They project a tremendous amount of light, and can also be dimmed to provide a halo that will gently illuminate your way during the night hours.

### INSTALLATION

- For ceiling flush mount installation.
- Fits on a standard 4" octagon junction box.
- Non-visible hardware.
- Quick and easy quarter turn installation method.