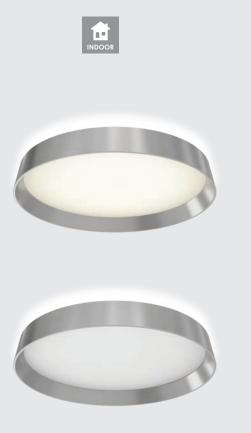

### MODEL

CFH12-3K

12" round flush mount, 20W, 3000K, 1200 lumens for general light and 6W, 3000K, 360 lumens for ambient light

#### FINISH

| SN | Satin nickel |
|----|--------------|
| WH | White        |