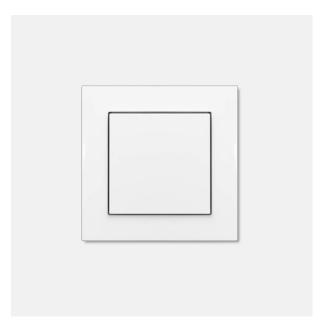

# Wireless Wall Switch

The Wireless Wall Switch provides the easiest way of dimming and full smooth dimming range. You have full control over your Moooi lighting design with one touch! And best of all? There's no need to change your home's wiring, because it works with Bluetooth. The Wireless Wall Switch can be integrated with your existing wall switches, and it charges itself, so there's no need for electricity. Important! The Wireless Wall Switch is currently compatible with the NomNom Light, Starfall Light, Heracleum III family, Gravity Chandelier, Flock of Light 31, and Raimond II R43, R61, R89, Zafu, and Dome.

## Detailing

No need to change your home's wiring, because the switch works with Bluetooth. With one simple touch you can enjoy a full smooth dimming range.

#### Colours

Anthracite

White