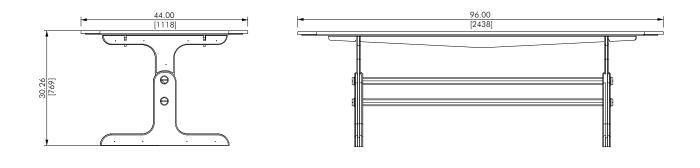

### Specifications:

Dimensions: 44" x 96" x 30.26" H

112 cm x 244 cm x 77 cm H Marble Top: 0.75" / 1.9 cm

Weight: 827 lbs / 376 kg

Standard lead time: 14 - 16 weeks

Custom finishes available upon inquiry.

Made and assembled in Canada.