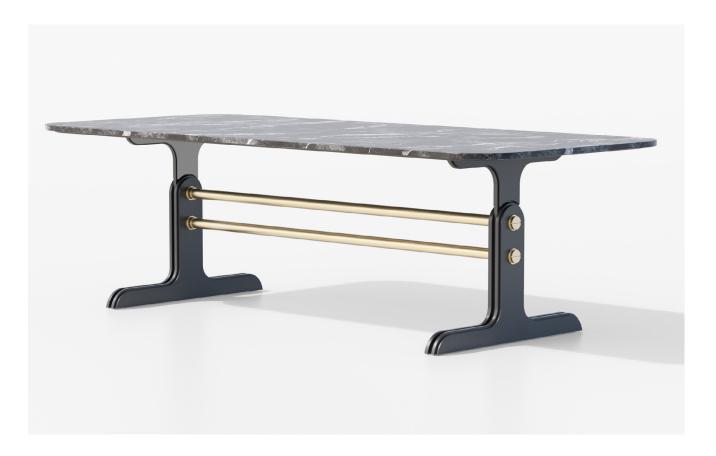

# GABRIEL SCOTT

EST. 2012

TRESTLE Dining Table in Blackened Steel & Grigio Carnico A true statement piece, the Trestle Dining Table features Gabriel Scott's signature marble table top options combined with stunning metal hardware detailing. Black, white and silver marble available. Metal hardware options include black steel, satin brass, copper or nickel. Custom sizing is available.

All Gabriel Scott pieces are handmade in Canada.