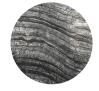

ver marble available. Metal hardware options include black steel, satin brass, copper or nickel. Custom sizing is available.

All Gabriel Scott pieces are handmade in Canada.



# **SPECIFICATIONS**

### **Standard Finishes:**

Metal: Blackened Steel, Satin Nickel, Satin Brass or Satin Copper

Marble: Grigio Carnico, Silver Wave or Bianca Gioia

### Specifications:

Dimensions: 44" x 96" x 30.26" H

112 cm x 244 cm x 77 cm H Marble Top: 0.75" / 1.9 cm

Weight: 827 lbs / 376 kg

Standard lead time: 14 - 16 weeks

Custom finishes available upon inquiry.

Made and assembled in Canada.

## STANDARD FINISHES

# Metal:

Base/Hardware



Satin Brass -Base/Hardware



Satin Nickel -Base/Hardware



Satin Copper -Base/Hardware

Marble:



Grigio Carnico -Black Marble



Bianca Gioia -White Marble



Silver Wave -Silver Marble