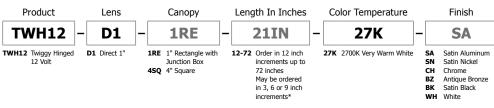

## **Description:**

Twiggy D1 features a direct 1" lambertian white diffuser lens that provides uniform light without hotspots. At 7 watts per foot, the 12 Volt AC fixture contains very warm white 92+CRI LEDs for excellent color rendering. The Twiggy D1 is available in 12 inch increments up to 72 inches. May be ordered in 3, 6 or 9 inch increments (see page 3 of spec sheet for exact dimensions/overall length with end caps). Fixture uses a 12 VAC Class 2 electronic low voltage LED transformer (included). Transformer fits inside a standard square 4" electrical box with round plaster ring and floating split canopy (4SQ) or the Slim Profile Junction Box (1RE) that does not require a canopy. Twiggy is dimmable with an electronic low voltage dimmer. Fixtures include a 5 year warranty.

### Finish:

Satin Aluminum, Satin Nickel, Chrome, Antique Bronze, White and Satin Black