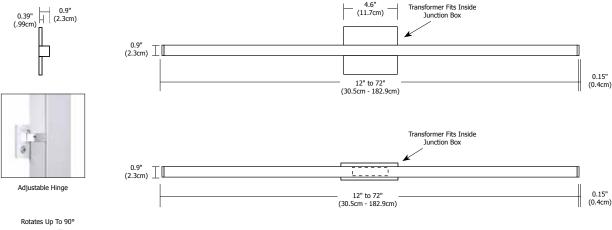

## **Description:**

Twiggy D1 features a direct 1" lambertian white diffuser lens that provides uniform light without hotspots. At 7 watts per foot, the 12 Volt AC fixture contains very warm white 92+CRI LEDs for excellent color rendering. The Twiggy D1 is available in 12 inch increments up to 72 inches. May be ordered in 3, 6 or 9 inch increments (see page 3 of spec sheet for exact dimensions/overall length with end caps). Fixture uses a 12 VAC Class 2 electronic low voltage LED transformer (included). Transformer fits inside a standard square 4" electrical box with round plaster ring and floating split canopy (4SQ) or the Slim Profile Junction Box (1RE) that does not require a canopy. Twiggy is dimmable with an electronic low voltage dimmer. Fixtures include a 5 year warranty.

# Please refer to chart below for overall length (with end caps) of Twiggy Hinged

| ORDERING<br>CODE | OVERALL<br>LENGTH<br>(INCHES) |
|------------------|-------------------------------|
| 12IN             | 13                            |
| 15IN             | 16                            |
| 18IN             | 19                            |
| 21IN             | 22                            |
| 24IN             | 25                            |
| 27IN             | 28                            |
| 30IN             | 31                            |
| 33IN             | 34                            |
| 36IN             | 37                            |
| 39IN             | 40                            |
| 42IN             | 43                            |
| 45IN             | 46                            |
| 48IN             | 49                            |
| 51IN             | 52                            |
| 54IN             | 55                            |
| 57IN             | 58                            |
| 60IN             | 61                            |
| 63IN             | 64                            |
| 66IN             | 67                            |
| 69IN             | 70                            |
| 72IN             | 73                            |