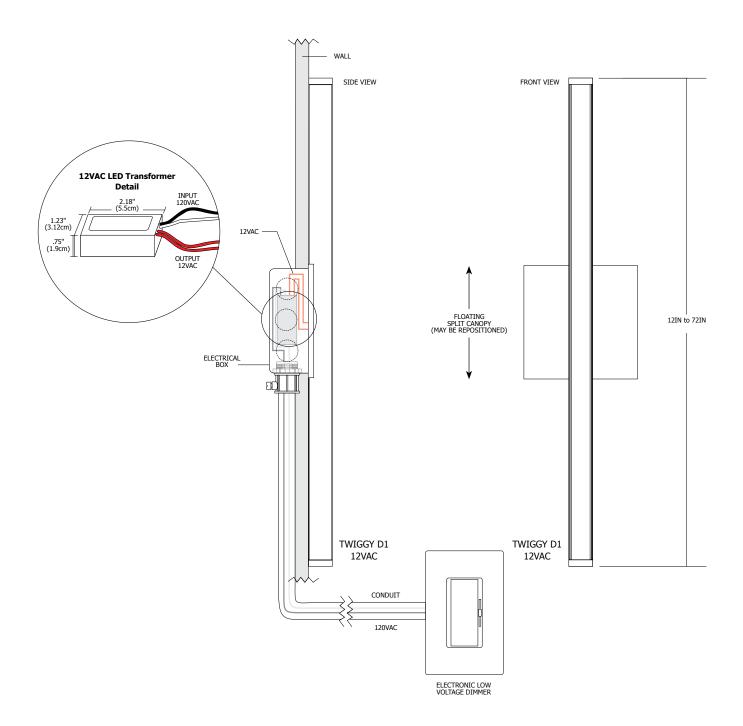

## **Description:**

Twiggy D1 features a direct 1" lambertian white diffuser lens that provides uniform light without hotspots. At 7 watts per foot, the 12 Volt AC fixture contains very warm white 92+CRI LEDs for excellent color rendering. The Twiggy D1 is available in 12 inch increments up to 72 inches. May be ordered in 3, 6 or 9 inch increments (see page 3 of spec sheet for exact dimensions/overall length with end caps). Fixture uses a 12 VAC Class 2 electronic low voltage LED transformer (included). Transformer fits inside a standard square 4" electrical box with round plaster ring and floating split canopy (4SQ) or the Slim Profile Junction Box (1RE) that does not require a canopy. Twiggy is dimmable with an electronic low voltage dimmer. Fixtures include a 5 year warranty.

### **Transformer:**

120V input, 12VAC Class 2 output; electronic low voltage LED transformer (included) fits inside standard junction box

RFV.07.19.16

**Application:** Electronic low voltage dimming for Twiggy Hinged

Power Supply: 120V input,12VAC class 2 output; electronic low voltage LED transformer (included) that fits inside

standard junction box

**Dimming:** Dimmable with electronic low voltage dimmer. Lutron: Diva #DVELV-300P; Skylark #SELV-300P

dimmers recommended