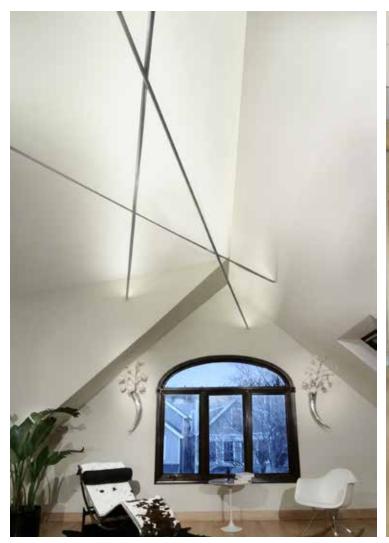

# **Applications:**

Wherever an indirect light source can be used, including: indoor, kitchens, homes, offices, retail, hotels, clubs, displays, media room and conference rooms.

## Power Feed & Non-Power Feed Turnbuckles (included):

Turnbuckles support Soft Line on any angle from 0-60 degrees, feed power from one end and mount to standard 4" square electrical junction box with round plaster ring. Turnbuckles may be reversed and mounted (opposite the power feed) to a ceiling, wall or floor.