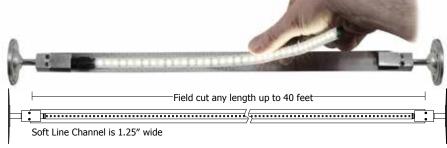

#### **Description:**

Soft Line Indirect LED Lighting System provides soft ambient illumination for decorative and architectural applications. The suspended aluminum channel is available with commercial-grade white (SS2C) or RGB Soft Strip, or with a combination of both. For compact shipment and storage, Soft Line coils like a retractable tape measure. When uncoiled, Soft Line becomes a 1.25" wide cupped, rigid channel that spans opposing walls, ceiling or floor surfaces. The field-cuttable channel allows custom lengths up to 40 feet. The cupped aluminum form contributes to the luminarie's structural rigidity, acts as a heat sink and shields system components from view. Adjustable turnbuckles support Soft Line, creating a 3-dimensional look that is as functional as it is visually interesting. Fixtures include a 5 year warranty