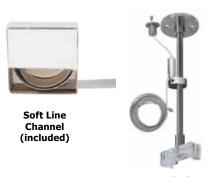

## Soft Line Standoff (sold separately):

The field-cuttable 24" long standoff provides additional mounting options on opposing wall, ceiling or floor surfaces. Stem may be cut down to 4".

REV 07 20 15

lip of turnbuckle

A. Wall mounted dimmer or controller

- B. Power Supply
- C. Power Feed Turnbuckle
- D. Soft Line Channel
- E. Non-power Feed Turnbuckle

FIXTURE TYPE:

DATE: