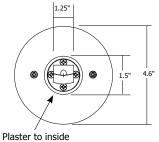

## Power Feed & Non-Power Feed Turnbuckles (included):

Turnbuckles support Soft Line on any angle from 0-60 degrees, feed power from one end and mount to standard 4" square electrical junction box with round plaster ring. Turnbuckles may be reversed and mounted (opposite the power feed) to a ceiling, wall or floor.