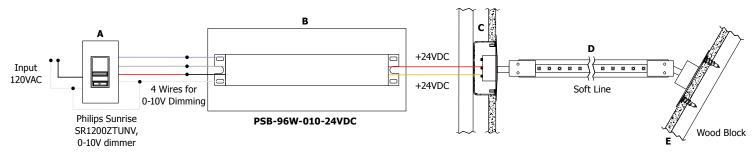

#### Power Supply (24VDC):

PSB-60W-ELV-24VDC 120VAC input, 60 watt output PSB-96W-010-24VDC 120-277VAC input, 96 watt output

PSB-100W-ELV-24VDC 120VAC input, 96 watt output

**PSB-2X96W-010-24VDC** 120-277VAC input, 2x96 watt output **PSB-2X100W-ELV-24VDC** 120VAC input, 2x96 watt output

### **Dimming:**

010 power supplies use 0-10V dimmer: Philips Sunrise SR1200ZTUNV. ELV power supplies use ELV dimmer: Legrand, Adorne ADTP703TU; Lutron: Diva DVELV-300P, Skylark SELV-300P, Maestro MAELV-600 and Radio Ra 2

## Power Feed & Non-Power Feed Turnbuckles (included):

Turnbuckles support Soft Line on any angle from 0-60 degrees, feed power from one end and mount to standard 4" square electrical junction box with round plaster ring. Turnbuckles may be reversed and mounted (opposite the power feed) to a ceiling, wall or floor.

A. Wall mounted dimmer or controller

- B. Power Supply
- C. Power Feed Turnbuckle
- D. Soft Line Channel
- E. Non-power Feed Turnbuckle

FIXTURE TYPE:

DATE: