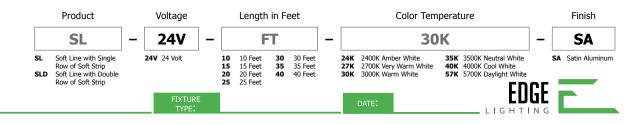

#### **LED Soft Strip**

| Version | Watts    | Lumens   |          | 85+CRI             | 95+CRI   | 50,000 Hour |
|---------|----------|----------|----------|--------------------|----------|-------------|
|         | per Foot | per Watt | per Foot | 24K, 35K, 40K, 57K | 27K, 30K | Lamp Life   |
| SL      | 2.5W     | 84       | 289*     | •                  | •        | •           |
| SLD     | 5W       | 168      | 578**    | •                  | •        | •           |

Lumen values are based on the 3000K LED test.

- \* SL provides 34 footcandles at desktop when mounted 1ft from 9 ft ceiling at 4 ft on center.
- \*\*SLD provides 68 footcandles at desktop when mounted 1ft from 9 ft ceiling at 4 ft on center.