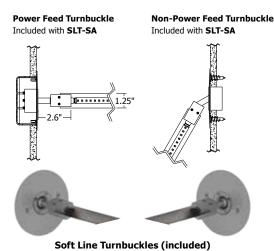

## Power Feed & Non-Power Feed Turnbuckles (included):

Turnbuckles support Soft Line on any angle from 0-60 degrees, feed power from one end and mount to standard 4" square electrical junction box with round plaster ring. Turnbuckles may be reversed and mounted (opposite the power feed) to a ceiling, wall or floor.