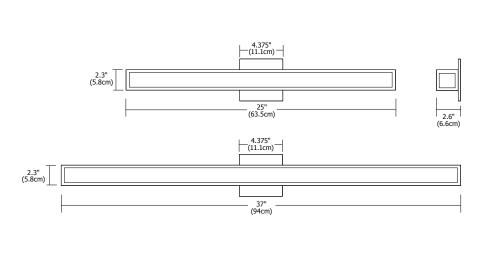

## **Description:**

Greta LED wall and vanity series features white glass diffusers on all sides of the rectangular metal shade providing general multidirectional light distribution. Mount vertically or horizontally. LED is available in 25" (63.5cm) and 37" (94cm) sizes and includes 2700K or 3000K lamps. ADA compliant.