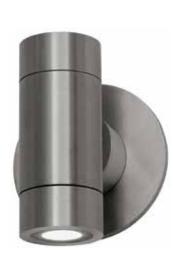

# TAOS ROUND LED - INDOOR/ OUTDOOR

€

Lighting Facts® Label provides details for Taos Round, TAOS-W-RD-LED-SA, fixture

PROJECT:

**Description:** 

The cylindrical shaped Taos Round LED adds balance to the environment while providing intense bidirectional light above and below the fixture. An electronic 100-120 VAC, 50/60 Hz driver is provided which fits easily into the electrical box. The fixture is rated for indoor, outdoor and wet applications. ADA compliant. Fixture includes a 5 year warranty.

## Finish:

Satin Aluminum