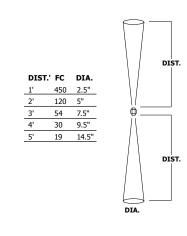

cription:** 

The cylindrical shaped Taos Round LED adds balance to the environment while providing intense bidirectional light above and below the fixture. An electronic 100-120 VAC, 50/60 Hz driver is provided which fits easily into the electrical box. The fixture is rated for indoor, outdoor and wet applications. ADA compliant. Fixture includes a 5 year warranty.

## Finish:

Satin Aluminum

## Lamp Specification:

6.52 Total Watts (LED and power supply), 12VAC LED, 3182K, 84CRI, 158 lumens, 24 lumens per watt; 70% lumen maintenance based on 50,000 hours of operation

## **Dimming Information:**

Constant current 700 mA driver - Dimmable with low voltage electronic dimmer. Lutron: Diva #DVELV-300P; Skylark #SELV-300P; Maestro #MAELV-600 are recommended.

## Weight:

2.5 lb (1.13 kg)







F: 773.935.5613

www.edgelighting.com