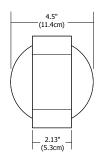

# TAOS ROUND LED - INDOOR/ OUTDOOR



€







Lighting Facts® Label provides details for Taos Round, TAOS-W-RD-LED-SA, fixture

PROJECT:



**Description:** 

The cylindrical shaped Taos Round LED adds balance to the environment while providing intense bidirectional light above and below the fixture. An electronic 100-120 VAC, 50/60 Hz driver is provided which fits easily into the electrical box. The fixture is rated for indoor, outdoor and wet applications. ADA compliant. Fixture includes a 5 year warranty.

## Finish:

Satin Aluminum

## Lamp Specification:

6.52 Total Watts (LED and power supply), 12VAC LED, 3182K, 84CRI, 158 lumens, 24 lumens per watt; 70% lumen maintenance based on 50,000 hours of operation

## **Dimming Information:**

Constant current 700 mA driver - Dimmable with low voltage electronic dimmer. Lutron: Di