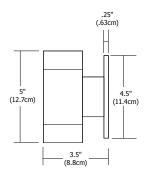

# TAOS ROUND LED - INDOOR/ OUTDOOR

€

Lighting Facts® Label provides details for Taos Round, TAOS-W-RD-LED-SA, fixture

PROJECT:

**Description:** 

The cylindrical shaped Taos Round LED adds balance to the environment while providing intense bidirectional light above and below the fixture. An electronic 100-120 VAC, 50/60 Hz driver is provided which fits easily into the electrical box. The fixture is rated for indoor, outdoor and wet applications. ADA compliant. Fixture includes a 5 year warranty.

## Weight:

2.5 lb (1.13 kg)

F: 773.935.5613

www.edgelighting.com