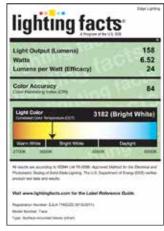

## Lamp Specification:

6.52 Total Watts (LED and power supply), 12VAC LED, 3182K, 84CRI, 158 lumens, 24 lumens per watt; 70% lumen maintenance based on 50,000 hours of operation