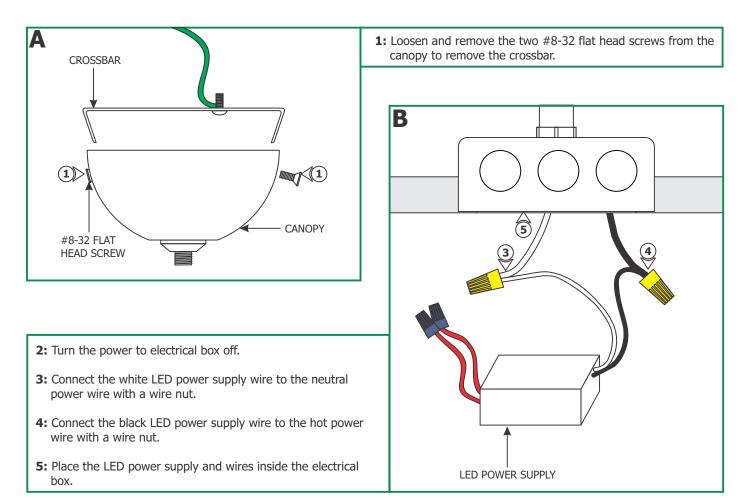

## **Install the Canopy**

- **6:** Make sure the crossbar is grounded in accordance with local electrical codes.
- **7:** Mount the crossbar to the electrical box with the two #8-32 screws provided.

- **8:** Connect each canopy wire to one LED power supply low voltage wire with a wire nut.
- 9: Place all wires inside the canopy.