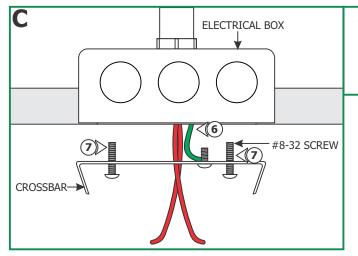

## **Install the Canopy**

- **6:** Make sure the crossbar is grounded in accordance with local electrical codes.
- **7:** Mount the crossbar to the electrical box with the two #8-32 screws provided.

- **8:** Connect each canopy wire to one LED power supply low voltage wire with a wire nut.
- 9: Place all wires inside the canopy.