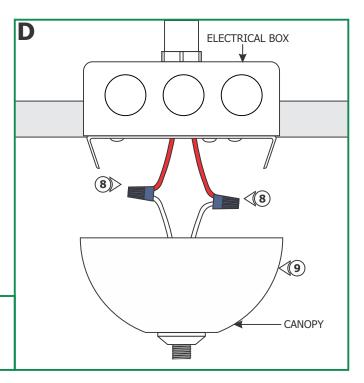

## **Install the Canopy**

- **6:** Make sure the crossbar is grounded in accordance with local electrical codes.
- **7:** Mount the crossbar to the electrical box with the two #8-32 screws provided.

- **8:** Connect each canopy wire to one LED power supply low voltage wire with a wire nut.
- 9: Place all wires inside the canopy.