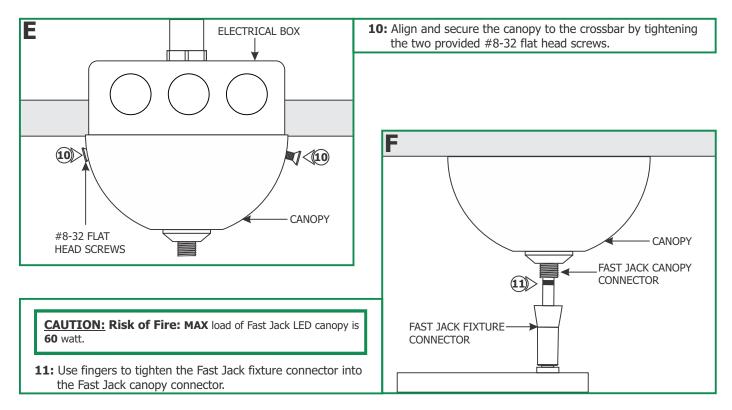

## **Install the Canopy**

- **6:** Make sure the crossbar is grounded in accordance with local electrical codes.
- **7:** Mount the crossbar to the electrical box with the two #8-32 screws provided.

- **8:** Connect each canopy wire to one LED power supply low voltage wire with a wire nut.
- 9: Place all wires inside the canopy.