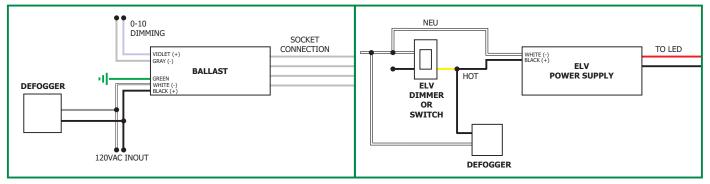

be used only with Edge Lighting Mirrors.

**SAVE THESE INSTRUCTIONS!** 

## **Install the Defogger to a Mirror**



- **1:** Refer to instructions provided with the Edge Lighting mirror to remove the mirror.
- **2:** Gently place the mirror on a padded flat surface, and clean the back of the mirror from any dust or grease. Make sure to completely dry mirror before continuing.

- **3:** Remove the backing from the defogger and firmly press it down on back of the dimmer, little at a time to avoid air bubbles.
- **4:** Connect the defogger wires to the 120 Volt power wires with wire nuts, refer to the wiring diagram below for more information.
- **5:** Refer to instructions provided with Edge Lighting mirror to reinstall mirror.



### **Basic Wiring Diagram**

## **Wiring Diagram for LED**