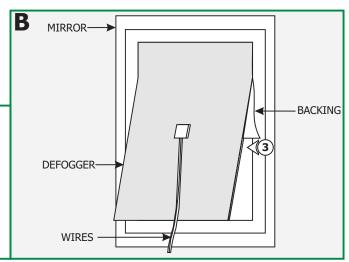

- **3:** Remove the backing from the defogger and firmly press it down on back of the dimmer, little at a time to avoid air bubbles.
- **4:** Connect the defogger wires to the 120 Volt power wires with wire nuts, refer to the wiring diagram below for more information.
- **5:** Refer to instructions provided with Edge Lighting mirror to reinstall mirror.