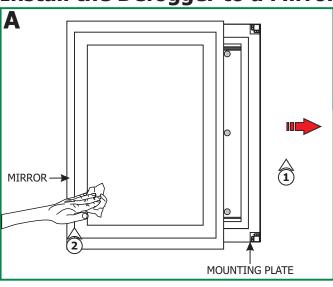

## **Install the Defogger to a Mirror**

- **1:** Refer to instructions provided with the Edge Lighting mirror to remove the mirror.
- **2:** Gently place the mirror on a padded flat surface, and clean the back of the mirror from any dust or grease. Make sure to completely dry mirror before continuing.