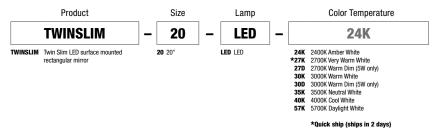

# TWIN SLIM LED - DIMMABLE



REV.08.14.17



## FRONT VIEW



# SIDE VIEW



# Description

Twin Slim LED surface mounted rectangular mirror features LEDs ranging from 24K-57K and Warm Dim set behind frosted panels, projecting an even glow of light. Dimmable with an electronic low voltage dimmer. ADA compliant.

# Diffuser

• Frosted Glass

# **Body Finish**

• Mirror

#### Lamp

- 919 lumens, very warm white 2700K, 92+CRI LEDs
- LED lamps consume 52 watts; 57 total watts

# Input Voltage

• 120 VAC

# **Average Lamp Life**

• 50,000 hours

## **Dimming**

• Dimmable with electronic low voltage dimmer

## **Dimensions**

• 27.5" x 19.75" x 2.13"

# **Accessories**

• Add Mirror Defogger **DF-RE1220** to remove condensation (sold separately)

#### Weight

• 28 lbs (12.7 kg)



Mirror Accessory

DF-RE1220

DF-RE1220 Defogger Rectangle 12"x 20"

PROJECT FIXTURE TYPE DATE