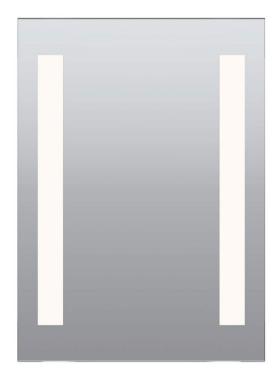

# Description

Twin Slim LED surface mounted rectangular mirror features LEDs ranging from 24K-57K and Warm Dim set behind frosted panels, projecting an even glow of light. Dimmable with an electronic low voltage dimmer. ADA compliant.

# Diffuser

• Frosted Glass

# **Body Finish**

• Mirror