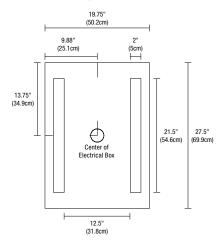

# TWIN SLIM LED - DIMMABLE



REV.08.14.17



## FRONT VIEW



# SIDE VIEW



# Description

Twin Slim LED surface mounted rectangular mirror features LEDs ranging from 24K-57K and Warm Dim set behind frosted panels, projecting an even glow of light. Dimmable with an electronic low voltage dimmer. ADA compliant.

# Diffuser

• Frosted Glass

# **Body Finish**

• Mirror

#### Lamp

- 919 lumens, very warm white 2700K, 92+CRI LEDs
- LED lamps consume 52 watts; 57 total watts

# Input Voltage

• 120 VAC

# **Average Lamp Life**

• 50,000 hours

## **Dimming**

• Dimmable with electronic low voltage dimmer

## **Dimensions**

• 27.5" x 19.75" x 2.13"

# **Accessories**

• Add Mirror Defogger **DF-RE1220** to remove condensation (sold separately)

#### Weight

• 28 lbs (12.7 kg)



Mirror Accessory

DF-RE1220

DF-RE1220 Defogger Rectangle 12"x 20"

PROJE