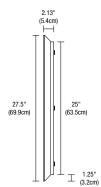

# TWIN SLIM LED - DIMMABLE



REV.08.14.17



## FRONT VIEW



# SIDE VIEW



# Description

Twin Slim LED surface mounted rectangular mirror features LEDs ranging from 24K-57K and Warm Dim set behind frosted panels, projecting an even glow of light. Dimmable with an electronic low voltage dimmer. ADA compliant.

# Diffuser

• Frosted Glass

# **Body Finish**

• Mirror

#### Lamp

- 919 lumens, very warm white 2700K, 92+CRI LEDs
- LED lamps consume 52 watts; 57 total watts

# Input Voltage

• 120 VAC

# **Average Lamp Life**

• 50,000 hours

## **Dimming**

• Dimmable with electronic low voltage dimmer

## **Dimensions**

• 27.5" x 19.75" x 2.13"

# **Accessories**

• Add Mirror Defogger **DF-RE1220** to remove condensation (sold separately)

#### Weight

• 28 lbs (12.7 kg)



Mirror Accessory

DF-RE1220

DF-RE1220 Defogger Rectangle 12"x 20"

PROJECT FIXTURE TYPE