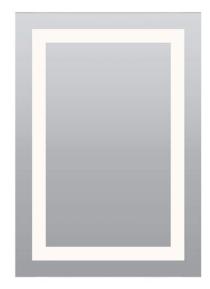

# PLAZA LARGE LED - DIMMABLE



REV.09.13.17



#### FRONT VIEW



# 39.38" 36.91" (93.8cm)

SIDE VIEW

(5.5cm)

## Description

Plaza Large LED surface mounted rectangular mirror features LEDs ranging from 24K-57K and Warm Dim set behind an inset border of frosted glass projecting an even glow of light. Dimmable with an electronic low voltage dimmer. ADA compliant.

#### Diffuser

Frosted Glass

# **Body Finish**

Mirror

#### Lamp

- 1991 lumens, very warm white 2700K 92+CRI LEDs
- LED lamps consume 103 watts; 115 total watts

# Input Voltage

• 120 VAC

# Average Lamp Life

• 50,000 hours

## Dimming

· Dimmable with electronic low voltage dimmer

#### **Dimensions**

• 39.5" x 27.5" x 2.17"

#### Accessories

• Add Mirror Defogger DF-RE1826 to remove condensation (sold separately)

## Weight:

• 53 lbs (24 kg)



\*Quick ship (shi