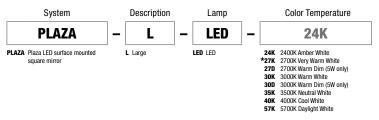

# PLAZA LARGE LED - DIMMABLE

REV.09.13.17

#### Lamp

- 1991 lumens, very warm white 2700K 92+CRI LEDs
- LED lamps consume 103 watts; 115 total watts