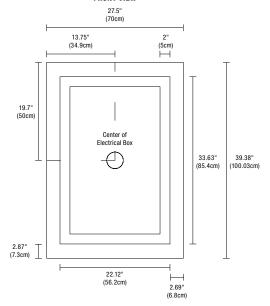

# 39.38" 36.91" (93.8cm)

SIDE VIEW

(5.5cm)

#### **Dimensions**

• 39.5" x 27.5" x 2.17"