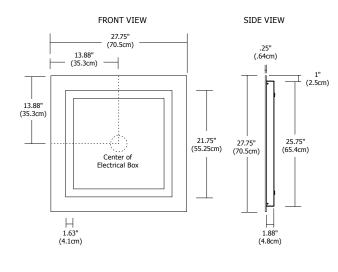

# PLAZA SMALL LED - DIMMABLE





## **Description:**

Plaza Small LED surface mounted square mirror features 2700K LEDs set behind an inset square border of frosted glass projecting an even glow of light. Dimmable with an electronic low voltage dimmer. ADA compliant.

# Diffuser:

Frosted Glass

#### **Body Finish:**

Mirror

#### Lamp:

1482 lumens, very warm white 2700K 92+CRI LEDs. LED lamps consume 66 watts; 73 total watts

### **Input Voltage:**

120 VAC

## Average Lamp Life:

50,000 hours

**Dimming:** 

Dimmable with electronic low voltage dimmer

## **Dimensions:**

27.75" x 27.75" x 2.13"

# Accessories:

Add Mirror Defogger **DF-SQ15** to remove condensation (sold separately)

#### Weight:

39 lb (17.7kg)



Mirror Accessory

DF-SQ15 DF-SQ15 Defogger Square 15"

PROJECT: