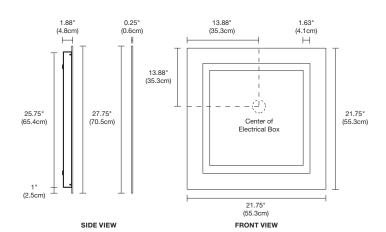

REV 12.05.18



# **DESCRIPTION**

Plaza Small, LED, Surface Mounted, Square Mirror features 2700K LEDs set behind an inset square border of frosted glass projecting an even glow of light. Dimmable with an Electronic Low Voltage dimmer.

# **DIFFUSER**

Frosted Glass

# **BODY FINISH**

Mirror

#### LAMP

1482 Lumens, 2700K Incandescent White, 92+ CRI LEDs. LED lamps consume 66 Watts; 73 Total Watts. Average LED lamp life, 50,000 hours

#### **INPUT VOLTAGE**

120VAC

# DIMMING

Dimmable with Electronic Low Voltage dimmer

# **DIMENSIONS**

27.75" x 27.75" x 2.13"

#### **WEIGHT**

39 lb (17.7kg)

# **LABELS**

Assembled in America



(ADA)





PROJECT FIXTURE TYPE DATE