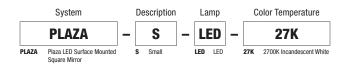

# **DESCRIPTION**

Plaza Small, LED, Surface Mounted, Square Mirror features 2700K LEDs set behind an inset square border of frosted glass projecting an even glow of light. Dimmable with an Electronic Low Voltage dimmer.

#### LAMP

1482 Lumens, 2700K Incandescent White, 92+ CRI LEDs. LED lamps consume 66 Watts; 73 Total Watts. Average LED lamp life, 50,000 hours