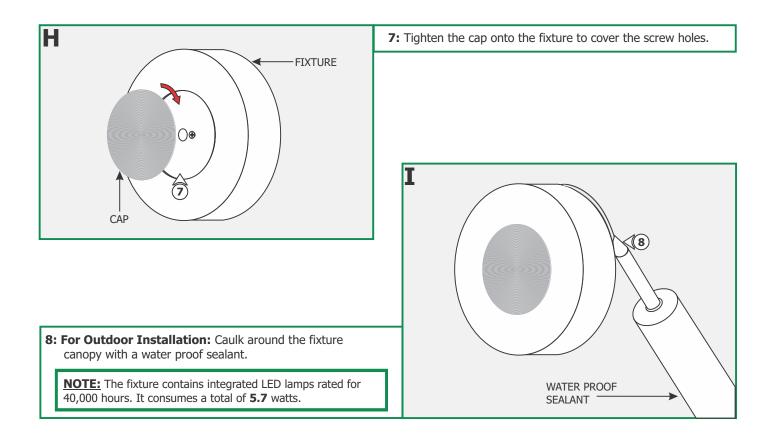

## **Disassemble the Fixture & Install the Driver**

- **NOTE:** Turn off power to the junction box before installation.
- **3:** Connect the white (NEUTRAL) LED driver wire to the neutral power wire with a wire nut.
- **4:** Connect the black (HOT) LED driver wire to the hot power wire with a wire nut.
- **5:** Place the LED driver and wire connections inside the electrical box.

## **Install the Fixture**

COVER