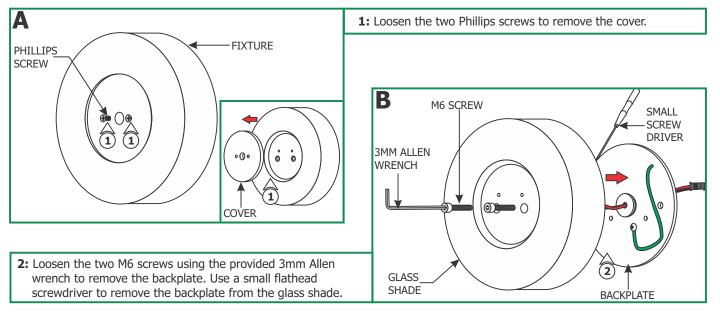

1718 W. Fullerton Ave Chicago, IL 60614 Tel: 773-770-1195 Fax: 773-935-5613 www.edgelighting.com info@edgelighting.com



Installation Instructions for **DIAL LED** 

## **IMPORTANT INFORMATION**

- **<u>RISK OF FIRE</u>**: This product must be installed 4 ft above the ground for wet locations.
- This product is for wall mount applications only.
- This product can mount to a standard 4" electrical box with a plaster ring or an octagon electrical box.
- This product is dimmable with a low voltage electronic dimmer.
- This product must be installed by a qualified electrician.

SAVE THESE INSTRUCTIONS!



## **Disassemble the Fixture & Install the Driver**





- **NOTE:** Turn off power to the junction box before installation.
- **3:** Connect the white (NEUTRAL) LED driver wire to the neutral power wire with a wire nut.
- **4:** Connect the black (HOT) LED driver wire to the hot power wire with a wire nut.
- **5:** Place the LED driver and wire connections inside the electrical box.

## **Install the Fixture**



COVER