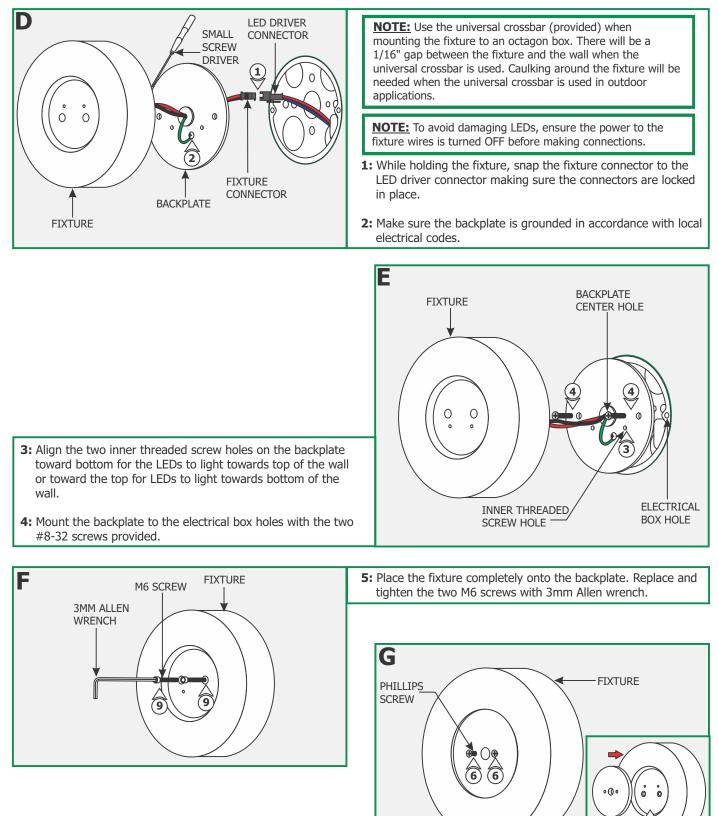

is product must be installed 4 ft above the ground for wet locations.
- This product is for wall mount applications only.
- This product can mount to a standard 4" electrical box with a plaster ring or an octagon electrical box.
- This product is dimmable with a low voltage electronic dimmer.
- This product must be installed by a qualified electrician.

SAVE THESE INSTRUCTIONS!



## **Disassemble the Fixture & Install the Driver**





- **NOTE:** Turn off power to the junction box before installation.
- **3:** Connect the white (NEUTRAL) LED driver wire to the neutral power wire with a wire nut.
- **4:** Connect the black (HOT) LED driver wire to the hot power wire with a wire nut.
- **5:** Place the LED driver and wire connections inside the electrical box.

## **Install the Fixture**



COVER