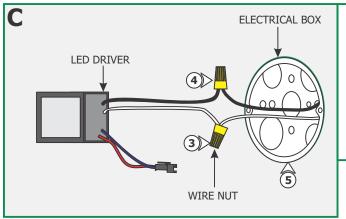

## **Disassemble the Fixture & Install the Driver**

- **NOTE:** Turn off power to the junction box before installation.
- **3:** Connect the white (NEUTRAL) LED driver wire to the neutral power wire with a wire nut.
- **4:** Connect the black (HOT) LED driver wire to the hot power wire with a wire nut.
- **5:** Place the LED driver and wire connections inside the electrical box.