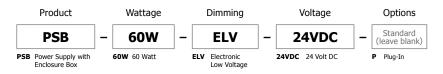

## **Description:**

LED power supplies transform and regulate power from a line voltage power source into low voltage power for use with LED lighting. The power supply accepts input voltage of 120 volts AC and outputs 24 volts DC power up to 60 watts. The low voltage output may be dimmed using an electronic low voltage dimmer (sold separately). The aluminum enclosure allows electrical connections to be made inside the box. Knockouts are provided for use with 1/2" conduit. May also be ordered with a 6 foot cord/plug.