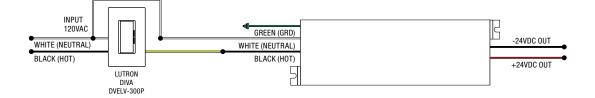

## **Dimmer Type:**

Electronic Low Voltage Dimmer Lutron: Diva #DVELV-300P; Skylark #SELV-300P; Maestro #MAELV-600

PROJECT: