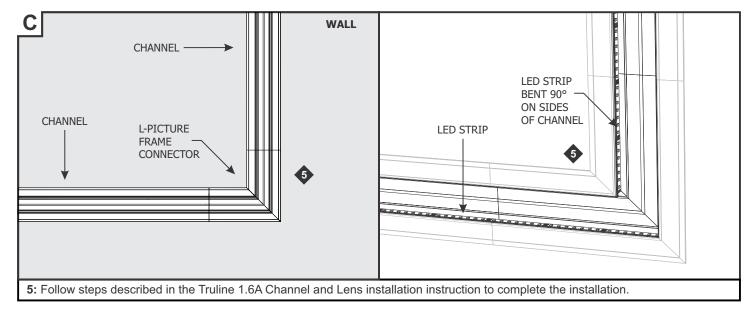

ing.com

## **IMPORTANT INFORMATION**

- This instruction must be used concurrently with other TruLine 1.6A BIY installation instructions.
- This product is wall or ceiling mount.
- This instruction shows a typical installation.

## **SAVE THESE INSTRUCTIONS!**

## Install the L-Picture Frame Channel Connector



- 1: Place the L-Picture Frame Connector against the wall. Ensure the L-Picture Frame Connector is aligned with the TruLine Channel installation location.
- 2: Mark the installation location of the L-Picture Frame Connector on the drywall using a pencil or chalk line before cutting.



- **3:** Slide a straight channel onto the joiner bars and tighten the remaining M3 set screws with a 1.5mm Allen Wrench.
- **4**: Repeat step 3 for the other end of the L-Picture Frame Connector.