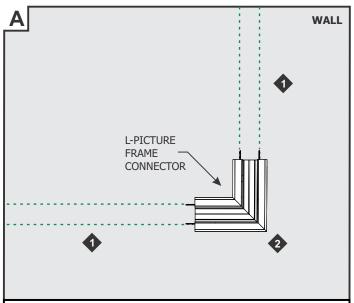

## Install the L-Picture Frame Channel Connector

- 1: Place the L-Picture Frame Connector against the wall. Ensure the L-Picture Frame Connector is aligned with the TruLine Channel installation location.
- 2: Mark the installation location of the L-Picture Frame Connector on the drywall using a pencil or chalk line before cutting.