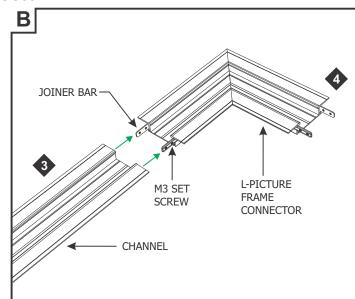

- **3:** Slide a straight channel onto the joiner bars and tighten the remaining M3 set screws with a 1.5mm Allen Wrench.
- **4**: Repeat step 3 for the other end of the L-Picture Frame Connector.