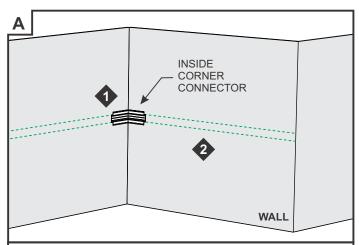

### Install the Inside Corner Channel Connector

- 1: Place the Inside Corner Connector against a corner. Ensure the Inside Corner Connector is aligned with the TruLine Channel installation location.
- 2: Mark the installation location of the Inside Corner Connector on the drywall using a pencil or chalk line before cutting.