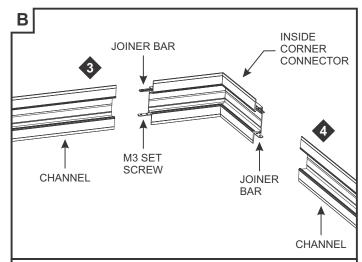

- 3: Slide the TruLine 1.6A channel into the joiner bars of the Inside Corner Channel Connector. Tighten the two M3 set screws on each joiner bar with a 1.5mm Allen wrench.
- **4:** Repeat step 3 for the other end of the Inside Corner Channel Connector.