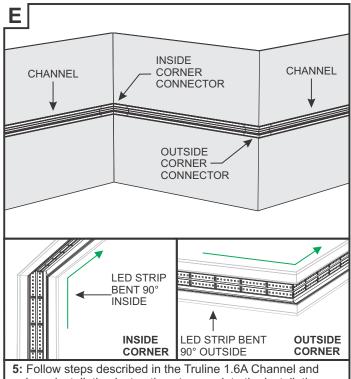

### Install the Inside Corner Channel Connector

- 1: Place the Inside Corner Connector against a corner. Ensure the Inside Corner Connector is aligned with the TruLine Channel installation location.
- 2: Mark the installation location of the Inside Corner Connector on the drywall using a pencil or chalk line before cutting.

- 3: Slide the TruLine 1.6A channel into the joiner bars of the Inside Corner Channel Connector. Tighten the two M3 set screws on each joiner bar with a 1.5mm Allen wrench.
- **4:** Repeat step 3 for the other end of the Inside Corner Channel Connector.

## **Install the Outside Corner Channel Connector**

- 1: Place the Outside Corner Connector against a corner. Ensure the Outside Corner Connector is aligned with the TruLine Channel installation location.
- 2: Mark the installation location of the Outside Corner Connector on the drywall using a pencil or chalk line before cutting.

- **3:** Slide the TruLine 1.6A channel into the joiner bars of the Outside Corner Channel Connector. Tighten the two M3 set screws on each joiner bar with a 1.5mm Allen wrench.
- 4: Repeat step 3 for the other end of the Outside Corner Channel Connector.