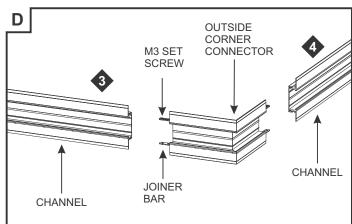

- **3:** Slide the TruLine 1.6A channel into the joiner bars of the Outside Corner Channel Connector. Tighten the two M3 set screws on each joiner bar with a 1.5mm Allen wrench.
- 4: Repeat step 3 for the other end of the Outside Corner Channel Connector.