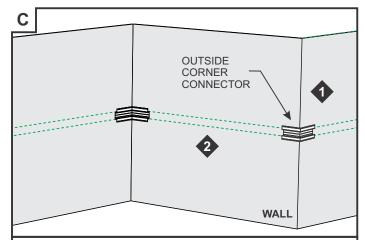

## **Install the Outside Corner Channel Connector**

- 1: Place the Outside Corner Connector against a corner. Ensure the Outside Corner Connector is aligned with the TruLine Channel installation location.
- 2: Mark the installation location of the Outside Corner Connector on the drywall using a pencil or chalk line before cutting.