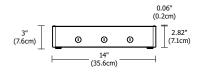

**Side View** 

## **Description:**

Accepts input voltage of 120VAC and outputs 24VDC power up to 3x96 watts. Can be used as a dimmable or non-dim Power Supply. Power Supply features short circuit and overload protection. Power Supply features short circuit and overload protection. Indoor applications only.

### Applications: Indoor\*

'To avoid overheating the power supply, install it in a ventilated remote location where air flows. Maintain proper spacing among power supplies when multiple power supplies are installed in the same remote location.

#### **Power Input:**

120 volts AC, 50/60Hz

### **Power Output:**

Class 2; 24 volts DC 3 x 4A, 3x96 watts maximum

#### **Dimensions:**

14" x 10" x 3"

# **Compatible Dimmers:**

Legrand: Adorne ADTP703TU

Lutron: Diva DVELV-300P, Skylar