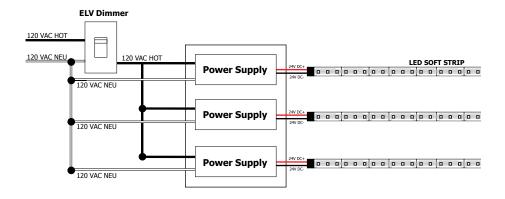

## **Description:**

Accepts input voltage of 120VAC and outputs 24VDC power up to 3x96 watts. Can be used as a dimmable or non-dim Power Supply. Power Supply features short circuit and overload protection. Power Supply features short circuit and overload protection. Indoor applications only.

#### **Power Input:**

120 volts AC, 50/60Hz

### **Power Output:**

Class 2; 24 volts DC 3 x 4A, 3x96 watts maximum

# **Compatible Dimmers:**

Legrand: Adorne ADTP703TU

Lutron: Diva DVELV-300P, Skylark SELV-300P, Maestro MAELV-600 and

Radio RA 2

96W, 24VDC LOW VOLTAGE WIRE SIZE CHART: 3% VOLTAGE DROP

| WIRE LENGTH (FT)       | UP TO 33FT | 34FT-52FT | 53FT-86FT | 87FT-130FT |
|------------------------|------------|-----------|-----------|------------|
| WIRE SIZE              | 14 AWG     | 12 AWG    | 10 AWG    | 8 AWG      |
| VOLTAGE AT END OF WIRE | 23.28VDC   | 23.29VDC  | 23.28VDC  | 23.28VDC   |