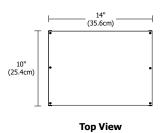

**Side View** 

## **Description:**

Accepts input voltage of 120VAC and outputs 24VDC power up to 3x96 watts. Can be used as a dimmable or non-dim Power Supply. Power Supply features short circuit and overload protection. Power Supply features short circuit and overload protection. Indoor applications only.

### Applications: Indoor\*

'To avoid overheating the power supply, install it in a ventilated remote location where air flows. Maintain proper spacing among power supplies when multiple power supplies are installed in the same remote location.

#### **Power Input:**

120 volts AC, 50/60Hz

### **Power Output:**

Class 2; 24 volts DC 3 x 4A, 3x96 watts maximum

#### **Dimensions:**

14" x 10" x 3"

# **Compatible Dimmers:**

Legrand: Adorne ADTP703TU

Lutron: Diva DVELV-300P, Skyl