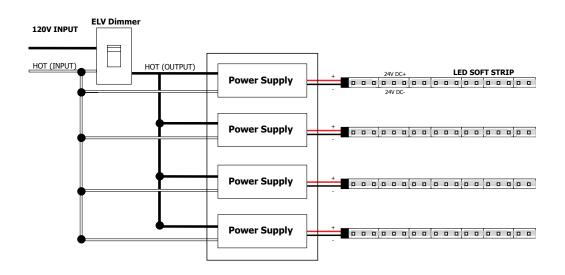

# **Description:**

Accepts input voltage of 120VAC and outputs 24VDC power up to 4x96 watts. Can be used as a dimmable or non-dim Power Supply. Power Supply features short circuit and overload protection. Indoor applications only.

# **Power Output:**

Class 2; 24 volts DC 4 x 4A, 4x96 watts maximum

#### Compatible Dimmers:

Legrand: Adorne ADTP703TU Lutron: Diva DVELV-300P, Skylark SELV-300P, Maestro MAELV-600 and Radio RA 2

96W, 24VDC LOW VOLTAGE WIRE SIZE CHART: 3% VOLTAGE DROP

| WIRE LENGTH (FT)       | UP TO 33FT | 34FT-52FT | 53FT-86FT | 87FT-130FT |
|------------------------|------------|-----------|-----------|------------|
| WIRE SIZE              | 14 AWG     | 12 AWG    | 10 AWG    | 8 AWG      |
| VOLTAGE AT END OF WIRE | 23.28VDC   | 23.29VDC  | 23.28VDC  | 23.28VDC   |