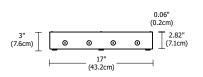

# PSB-4X100W-ELV-24VDC

**Top View** 

Side View

#### **Dimensions:**

17" x 13" x 3"