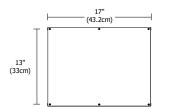

# PSB-4X100W-ELV-24VDC

**Top View** 

Side View

#### **Dimensions:**

17" x 13" x 3"