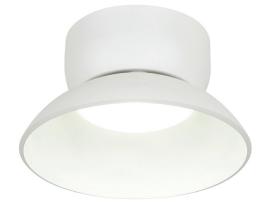

### **Description:**

The ceiling-mount, bowl-shaped metal fixture contains an integrated LED with narrow beam spread and frosted dome-shaped diffuser. Fixture is used as a general down light and can also be tilted 35 degrees by rotating in one direction. Includes a 5 year warranty.

#### Finish:

White

### Diffuser:

Frosted