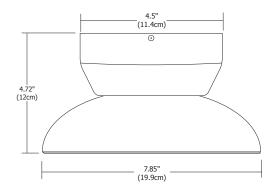

### **Description:**

The ceiling-mount, bowl-shaped metal fixture contains an integrated LED with narrow beam spread and frosted dome-shaped diffuser. Fixture is used as a general down light and can also be tilted 35 degrees by rotating in one direction. Includes a 5 year warranty.

# Weight:

7 lbs (3.2kg)