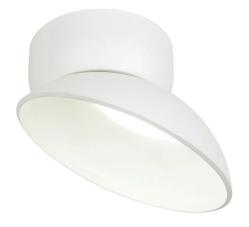

### **Description:**

The ceiling-mount, bowl-shaped metal fixture contains an integrated LED with narrow beam spread and frosted dome-shaped diffuser. Fixture is used as a general down light and can also be tilted 35 degrees by rotating in one direction. Includes a 5 year warranty.

#### Finish:

White

### Diffuser:

Frosted