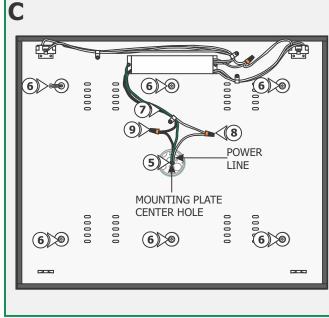

# **Install the Mounting Plate**

for the remaining sockets.

12 hours).

- 5: Feed the power wires through the mounting plate center hole.
- **6:** Line up the mounting plate holes with the anchors and secure it to the anchors with the six #8-32 screws provided.
- 7: Make sure that the mounting plate is grounded in accordance with local electrical codes.
- 8: Connect the white fixture wire to the neutral power wire with a wire nut.
- 9: Connect the black fixture wire to the hot power wire with a wire nut.