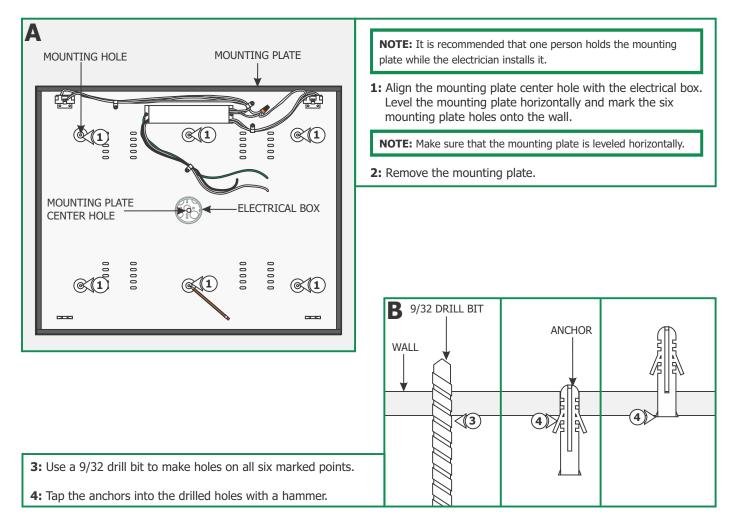

# **Install the Mounting Plate**

for the remaining sockets.

12 hours).

- 5: Feed the power wires through the mounting plate center hole.
- **6:** Line up the mounting plate holes with the anchors and secure it to the anchors with the six #8-32 screws provided.
- 7: Make sure that the mounting plate is grounded in accordance with local electrical codes.
- 8: Connect the white fixture wire to the neutral power wire with a wire nut.
- 9: Connect the black fixture wire to the hot power wire with a wire nut.