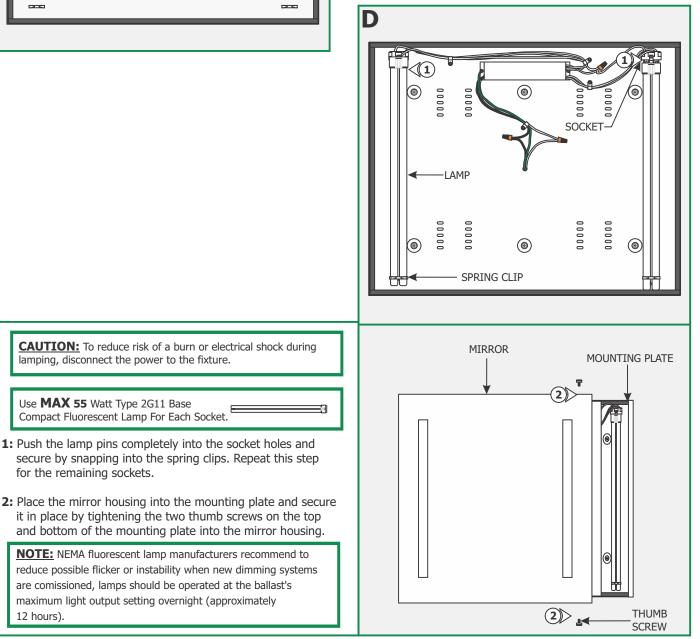

wall mounted only.
- This product can mount to either a 4" square electrical box with round plaster ring or an octagon electrical box.
- This instruction shows a typical installation
- This product is not dimmable.

### SAVE THESE INSTRUCTIONS!



# **Install the Mounting Plate**





for the remaining sockets.

12 hours).

- 5: Feed the power wires through the mounting plate center hole.
- **6:** Line up the mounting plate holes with the anchors and secure it to the anchors with the six #8-32 screws provided.
- 7: Make sure that the mounting plate is grounded in accordance with local electrical codes.
- 8: Connect the white fixture wire to the neutral power wire with a wire nut.
- 9: Connect the black fixture wire to the hot power wire with a wire nut.

## **Install the Lamp & Mirror**