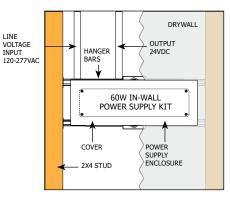

**Description:** Accepts input voltage of 120VAC and outputs 24VDC power up to 60 watts. The low voltage output may be dimmed using an electronic low voltage dimmer. The aluminum enclosure allows electrical connections to be made inside the box. Knockouts are provided for use with 0.5 inch conduit. In-Wall Power Supply Kit includes Power Supply, box cover and stud hangers for installing Junction Box in wall. Power Supply features short circuit and overload protection. Indoor applications only.

Power Input: 120 volts AC, 50/60Hz

Power Output: Class 2; 24 volts DC 2.5A, 60 watts maximum

**Dimensions:** PSB-60W-ELV-24VDC: 8.15" x 2" x 1.7"

PSB-60W-ELV-24VDC-IW: 5.1" x 3.5" x 14.25"