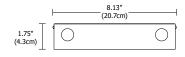

Power Input: 120 volts AC, 50/60Hz

Power Output: Class 2; 24 volts DC 2.5A, 60 watts maximum

**Dimensions:** PSB-60W-ELV-24VDC: 8.15" x 2" x 1.7"

PSB-60W-ELV-24VDC-IW: 5.1" x 3.5" x 14.25"