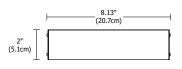

Power Input: 120 volts AC, 50/60Hz

Power Output: Class 2; 24 volts DC 2.5A, 60 watts maximum

**Dimensions:** PSB-60W-ELV-24VDC: 8.15" x 2" x 1.7"

PSB-60W-ELV-24VDC-IW: 5.1" x 3.5" x 14.25"