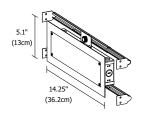

Power Input: 120 volts AC, 50/60Hz

Power Output: Class 2; 24 volts DC 2.5A, 60 watts maximum

**Dimensions:** PSB-60W-ELV-24VDC: 8.15" x 2" x 1.7"

PSB-60W-ELV-24VDC-IW: 5.1" x 3.5" x 14.25"

## **Compatible Dimmers:**

Electronic Low Voltage Dimmer Lutron: Diva #DVELV-300P;

Skylark #SELV-300P; Maestro #MAELV-600

PSB-60W-ELV-24VDC-IW

PSB-60W-ELV-24VDC-IW