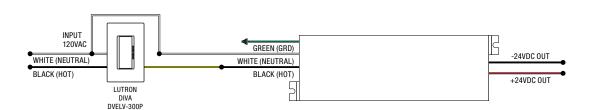

## **Compatible Dimmers:**

Electronic Low Voltage Dimmer Lutron: Diva #DVELV-300P;

Skylark #SELV-300P; Maestro #MAELV-600

PSB-60W-ELV-24VDC-IW

PSB-60W-ELV-24VDC-IW