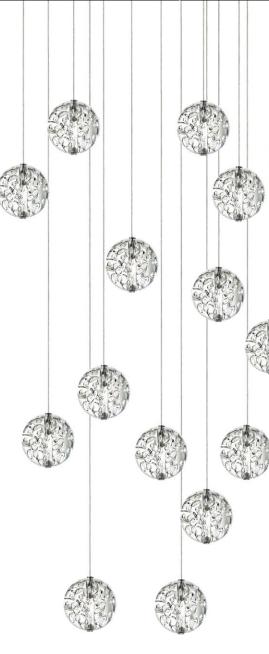

### Description

The 14-Port, 33 inch Rectangle Fast Jack Canopy mounts to a standard 4 inch electrical box with plaster ring, or to an octogon box. It includes 4 drywall anchors for additional support. Dimmable with standard electronic low voltage dimmer. General light distribution. LED Bubble Ball pendants suspend from fourteen individual canopy ports; each ball features bubble glass with a 1.5 watt, 2700K LED lamp. LED Bubble Ball 14 is available with 10, 20 or 30 feet long field-cuttable coaxial cable and includes (14) FJ-MCH (male connector heavy-duty). Order fixture based on longest desired cable length. LED Bubble Ball 14 provides maintenance free illumination with a 50,000 hour lamp life.