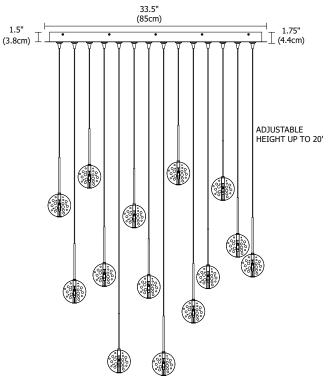

### Description

The 14-Port, 33 inch Rectangle Fast Jack Canopy mounts to a standard 4 inch electrical box with plaster ring, or to an octogon box. It includes 4 drywall anchors for additional support. Dimmable with standard electronic low voltage dimmer. General light distribution. LED Bubble Ball pendants suspend from fourteen individual canopy ports; each ball features bubble glass with a 1.5 watt, 2700K LED lamp. LED Bubble Ball 14 is available with 10, 20 or 30 feet long field-cuttable coaxial cable and includes (14) FJ-MCH (male connector heavy-duty). Order fixture based on longest desired cable length. LED Bubble Ball 14 provides maintenance free illumination with a 50,000 hour lamp life.

### Weight

65 lb (29.5kg)

PROJECT:

F: 773.935.5613

www.edgelighting.com