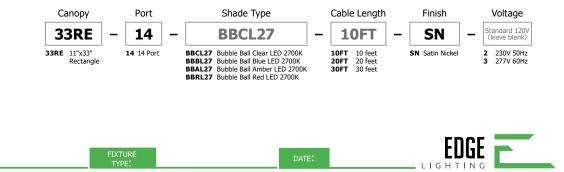

### Description

The 14-Port, 33 inch Rectangle Fast Jack Canopy mounts to a standard 4 inch electrical box with plaster ring, or to an octogon box. It includes 4 drywall anchors for additional support. Dimmable with standard electronic low voltage dimmer. General light distribution. LED Bubble Ball pendants suspend from fourteen individual canopy ports; each ball features bubble glass with a 1.5 watt, 2700K LED lamp. LED Bubble Ball 14 is available with 10, 20 or 30 feet long field-cuttable coaxial cable and includes (14) FJ-MCH (male connector heavy-duty). Order fixture based on longest desired cable length. LED Bubble Ball 14 provides maintenance free illumination with a 50,000 hour lamp life.

## Finish

Satin Nickel

#### Lamp Specification (per port)

1.5 Watt, 2700K LED, 80 CRI (equivalent to 10-15 watt halogen)