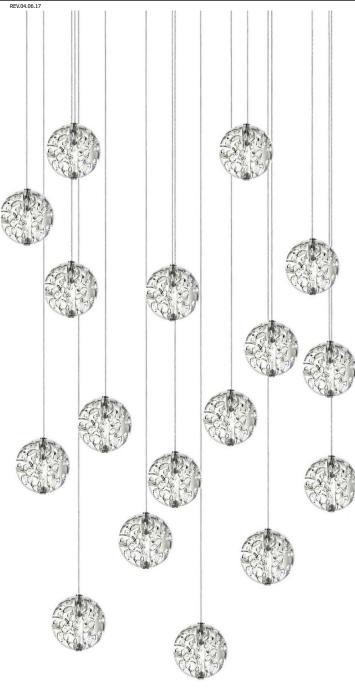

## Description

The 17-Port, 33 inch Rectangle Fast Jack Canopy mounts to a standard 4 inch electrical box with plaster ring, or to an octagon box. It includes 4 anchors for additional support. Dimmable with standard electronic low voltage dimmer. General light distribution. LED Bubble Ball pendants suspend from seventeen individual canopy ports; each ball features bubble glass with a 1.5 watt, 2700K LED lamp. LED Bubble Ball 17 is available with 10 or 30 feet long field-cuttable coaxial cable and includes (17) FJ-MCH (male connector heavy-duty). Order fixture based on longest desired cable length. LED Bubble Ball 17 provides maintenance free illumination with a 50,000 hour lamp life.