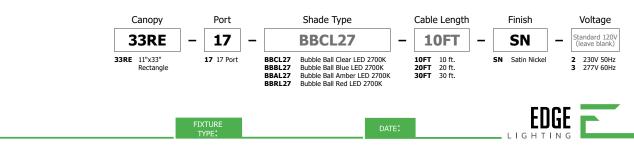

## Description

The 17-Port, 33 inch Rectangle Fast Jack Canopy mounts to a standard 4 inch electrical box with plaster ring, or to an octagon box. It includes 4 anchors for additional support. Dimmable with standard electronic low voltage dimmer. General light distribution. LED Bubble Ball pendants suspend from seventeen individual canopy ports; each ball features bubble glass with a 1.5 watt, 2700K LED lamp. LED Bubble Ball 17 is available with 10 or 30 feet long field-cuttable coaxial cable and includes (17) FJ-MCH (male connector heavy-duty). Order fixture based on longest desired cable length. LED Bubble Ball 17 provides maintenance free illumination with a 50,000 hour lamp life.

## Finish

Satin Nickel