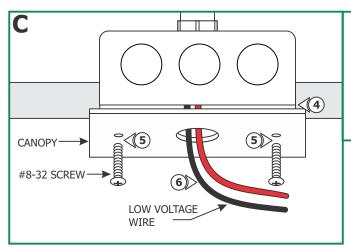

## **Install the Canopy Cover**

- **4:** Place all wire and wire nut connections inside the electrical box.
- **5:** Secure the canopy to the electrical box with the two #8-32 provided screws.
- **6:** Refer to the instructions provided with the soft strip to connect the power to soft strip.