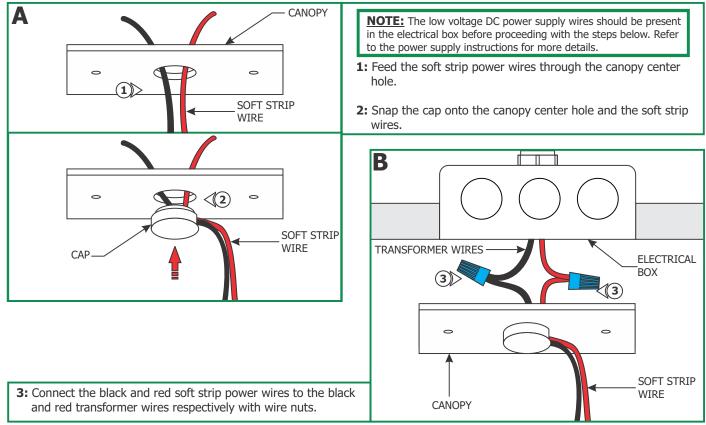

## **IMPORTANT INFORMATION**

- This product is ETL listed for indoor dry locations.
- This product can only be installed to a 4.5" X 2.5" rectangle electrical box (gangbox).

SAVE THESE INSTRUCTIONS!