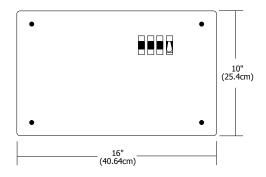

TR-300-12



# Single-Feed Recessed In Wall Transformer 300W 12V Magnetic

Remote recessed single feed 300 watt magnetic transformer converts line voltage to 12 volt output. Fast acting circuit breaker on the 12 volt side will shut the system off in case of overload or short and can easily be reset. Can be recessed in the wall or surface mounted. Consult Low Voltage Wire Size Chart for proper gauge wire to be used between remote transformer and power feed. Power feed or power feed canopy required, sold separately.

### **Dimming:**

With 600 watt low voltage magnetic dimmer

## **Mounting Requirements:**

Must be in accessible location

### Weight:

16 lb (7.25 kg)

## **Ordering Code**





#### LOW VOLTAGE WIRE SIZE CHART

Use to decide the correct copper wire size for a recommended 3 percent volta