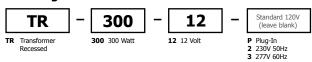

TR-300-12



# Single-Feed Recessed In Wall Transformer 300W 12V Magnetic

Remote recessed single feed 300 watt magnetic transformer converts line voltage to 12 volt output. Fast acting circuit breaker on the 12 volt side will shut the system off in case of overload or short and can easily be reset. Can be recessed in the wall or surface mounted. Consult Low Voltage Wire Size Chart for proper gauge wire to be used between remote transformer and power feed. Power feed or power feed canopy required, sold separately.

### **Dimming:**

With 600 watt low voltage magnetic dimmer

## **Mounting Requirements:**

Must be in accessible location

### Weight:

16 lb (7.25 kg)

## **Ordering Code**





#### LOW VOLTAGE WIRE SIZE CHART

Use to decide the correct copper wire size for a recommended 3 percent voltage drop. The length shown is the length of wire from the transformer to the power feed canopy/J-Box.

| 12 Volt  | <b>5 ft.</b> (1.5m) | <b>6-15 ft.</b> (1.8-4.6m) | <b>16-20 ft.</b> (4.9-6.1m) | <b>21-40 ft.</b> (6.4-12.2m) |
|----------|---------------------|----------------------------|-----------------------------|------------------------------|
| 300 Watt | #10 GA              | #6 GA                      | #4 GA                       | #1 GA                        |