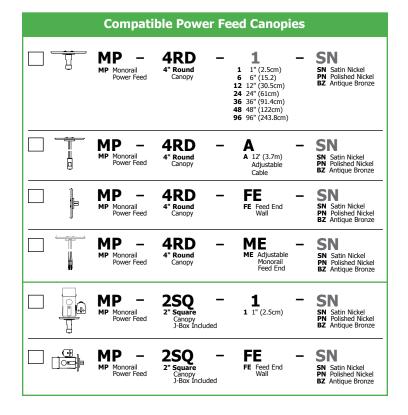

opy required, sold separately.

### **Dimming:**

With 600 watt low voltage magnetic dimmer

## **Mounting Requirements:**

Must be in accessible location

### Weight:

16 lb (7.25 kg)

## **Ordering Code**





#### LOW VOLTAGE WIRE SIZE CHART

Use to decide the correct copper wire size for a recommended 3 percent voltage drop. The length shown is the length of wire from the transformer to the power feed canopy/J-Box.

| 12 Volt  | <b>5 ft.</b> (1.5m) | <b>6-15 ft.</b> (1.8-4.6m) | <b>16-20 ft.</b> (4.9-6.1m) | <b>21-40 ft.</b> (6.4-12.2m) |
|----------|---------------------|----------------------------|-----------------------------|------------------------------|
| 300 Watt | #10 GA              | #6 GA                      | #4 GA                       | #1 GA                        |