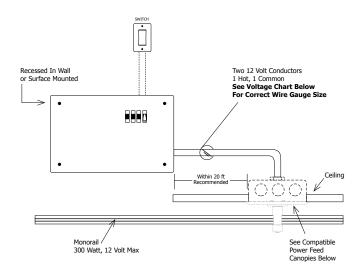

# Single-Feed Recessed In Wall Transformer 300W 12V Magnetic

Remote recessed single feed 300 watt magnetic transformer converts line voltage to 12 volt output. Fast acting circuit breaker on the 12 volt side will shut the system off in case of overload or short and can easily be reset. Can be recessed in the wall or surface mounted. Consult Low Voltage Wire Size Chart for proper gauge wire to be used between remote transformer and power feed. Power feed or power feed canopy required, sold separately.

#### LOW VOLTAGE WIRE SIZE CHART

Use to decide the correct copper wire size for a recommended 3 percent voltage drop. The length shown is the length of wire from the transformer to the power feed canopy/J-Box.

| 12 Volt  | <b>5 ft.</b> (1.5m) | <b>6-15 ft.</b> (1.8-4.6m) | <b>16-20 ft.</b> (4.9-6.1m) | <b>21-40 ft.</b> (6.4-12.2m) |
|----------|---------------------|----------------------------|-----------------------------|------------------------------|
| 300 Watt | #10 GA              | #6 GA                      | #4 GA                       | #1 GA                        |