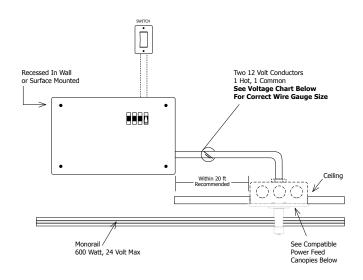

# Single-Feed Remote Recessed In Wall Transformer 600W 24V Magnetic

Remote recessed single feed 600 watt magnetic transformer converts line voltage to 24 volt output. Fast acting circuit breaker on the 24 volt side will shut the system off in case of overload or short and can easily be reset. Can be recessed in the wall or surface mounted. Consult Low Voltage Wire Size Chart for proper gauge wire to be used between remote transformer and power feed. Power feed or power feed canopy required, sold separately.

#### LOW VOLTAGE WIRE SIZE CHART

Use to decide the correct copper wire size for a recommended 3 percent voltage drop. The length shown is the length of wire from the transformer to the power feed canopy/J-Box.

| 24 Volt  | <b>5 ft.</b> (1.5m) | <b>6-15 ft.</b> (1.8-4.6m) | <b>16-20 ft.</b> (4.9-6.1m) | <b>21-40 ft.</b> (6.4-12.2m) |
|----------|---------------------|----------------------------|-----------------------------|------------------------------|
| 600 Watt | #12 GA              | #8 GA                      | #6 GA                       | #4 GA                        |