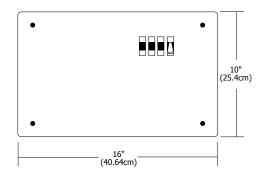

# Single-Feed Remote Recessed In Wall Transformer 600W 24V Magnetic

Remote recessed single feed 600 watt magnetic transformer converts line voltage to 24 volt output. Fast acting circuit breaker on the 24 volt side will shut the system off in case of overload or short and can easily be reset. Can be recessed in the wall or surface mounted. Consult Low Voltage Wire Size Chart for proper gauge wire to be used between remote transformer and power feed. Power feed or power feed canopy required, sold separately.

## Weight:

25 lb (11.34 kg)