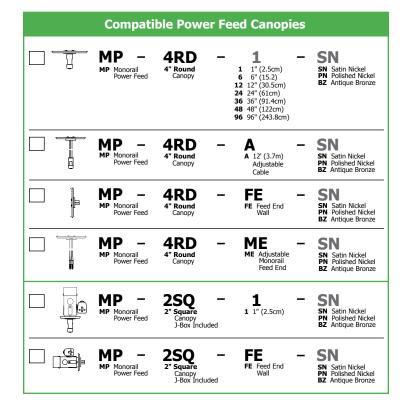

opy required, sold separately.

#### Dimming:

With 1000 watt low voltage magnetic dimmer

## **Mounting Requirements:**

Must be in accessible location

## Weight:

25 lb (11.34 kg)

#### **Ordering Code**





#### LOW VOLTAGE WIRE SIZE CHART

Use to decide the correct copper wire size for a recommended 3 percent voltage drop. The length shown is the length of wire from the transformer to the power feed canopy/J-Box.

| 24 Volt  | <b>5 ft.</b> (1.5m) | <b>6-15 ft.</b> (1.8-4.6m) | <b>16-20 ft.</b> (4.9-6.1m) | <b>21-40 ft.</b> (6.4-12.2m) |
|----------|---------------------|----------------------------|-----------------------------|------------------------------|
| 600 Watt | #12 GA              | #8 GA                      | #6 GA                       | #4 GA                        |





PROJECT:

FIXTURE TYPE:

DATE