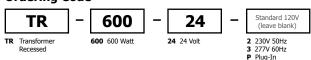

TR-600-24



# Single-Feed Remote Recessed In Wall Transformer 600W 24V Magnetic

Remote recessed single feed 600 watt magnetic transformer converts line voltage to 24 volt output. Fast acting circuit breaker on the 24 volt side will shut the system off in case of overload or short and can easily be reset. Can be recessed in the wall or surface mounted. Consult Low Voltage Wire Size Chart for proper gauge wire to be used between remote transformer and power feed. Power feed or power feed canopy required, sold separately.

#### Dimming:

With 1000 watt low voltage magnetic dimmer

## **Mounting Requirements:**

Must be in accessible location

## Weight:

25 lb (11.34 kg)

#### **Ordering Code**





#### LOW VOLTAGE WIRE SIZE CHART

Use to decide the correct copper wire size for a recommended 3 percent voltage drop. The length shown is the length of wire from the transformer to the power feed canopy/J-Box.

| 24 Volt  | <b>5 ft.</b> (1.5m) | <b>6-15 ft.</b> (1.8-4.6m) | <b>16-20 ft.</b> (4.9-6.1m) | <b>21-40 ft.</b> (6.4-12.2m) |
|----------|---------------------|----------------------------|-----------------------------|------------------------------|
| 600 Watt | #12 GA              | #8 GA                      | #6 GA                       | #4 GA                        |





PROJECT:

FIXTURE TYPE:

DATE