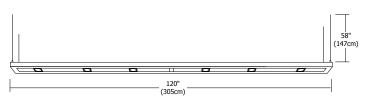

# Description

Lyra 60 and 120 linear suspension series is constructed of extruded aluminum alloy in satin aluminum, black or white finishes. Combining T5 fluorescent for general lighting, and MR16 halogen lamps for accent lighting, it is ideal for application in offices, hallways, retail, conference rooms, kitchens or contemporary dining. White diffusers soften fluorescent lights and diffusing lenses with eggcrate louvers prevent glare from MR16 lights. MR16 lamp holders are adjustable on the vertical and horizontal axes. Lyra includes 58" of field-adjustable mounting cable and the clear electrical cable is capable for separate switching between fluorescent and halogen sources. MR16 halogen lamps are dimmable.

# Weight

60 13 lbs (6kg) 120 24 lbs (11kg)

PROJECT:

FIXTURE

DATE.