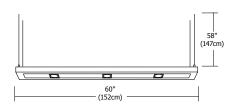

# Description

Lyra 60 and 120 linear suspension series is constructed of extruded aluminum alloy in satin aluminum, black or white finishes. Combining T5 fluorescent for general lighting, and MR16 halogen lamps for accent lighting, it is ideal for application in offices, hallways, retail, conference rooms, kitchens or contemporary dining. White diffusers soften fluorescent lights and diffusing lenses with eggcrate louvers prevent glare from MR16 lights. MR16 lamp holders are adjustable on the vertical and horizontal axes. Lyra includes 58" of field-adjustable mounting cable and the clear electrical cable is capable for separate switching between fluorescent and halogen sources. MR16 halogen lamps are dimmable.

# Weight

60 13 lbs (6kg) 120 24 lbs (11kg)

PROJECT:

FIXTURE

DATE.