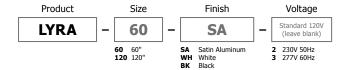

# **Body Finish**

Satin Aluminum, Black or White

### **Lamp Specification**

Halogen & Fluorescent: Lamps included

60 3x50 Watt MR16 GU5.3 + 2x54 Watt Type T5HO/MINI-BIPIN, 3500K 120 6x50 Watt MR16 GU5.3 + 4x54 Watt Type T5HO/MINI-BIPIN, 3500K

# **Total Wattage**

60 258W 120 516W

# Weight

60 13 lbs (6kg) 120 24 lbs (11kg)

PROJECT:

FIXTURE

DATE.