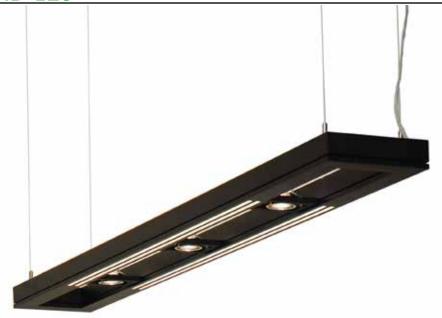

# Description

Lyra 60 and 120 linear suspension series is constructed of extruded aluminum alloy in satin aluminum, black or white finishes. Combining T5 fluorescent for general lighting, and MR16 halogen lamps for accent lighting, it is ideal for application in offices, hallways, retail, conference rooms, kitchens or contemporary dining. White diffusers soften fluorescent lights and diffusing lenses with eggcrate louvers prevent glare from MR16 lights. MR16 lamp holders are adjustable on the vertical and horizontal axes. Lyra includes 58" of field-adjustable mounting cable and the clear electrical cable is capable for separate switching between fluorescent and halogen sources. MR16 halogen lamps are dimmable.