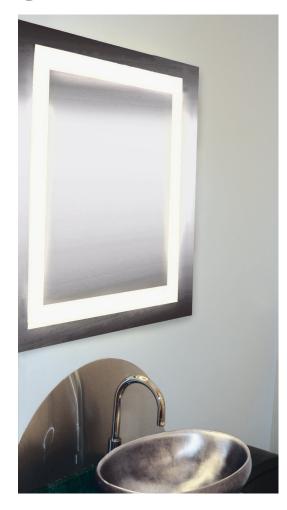

#### **Description:**

Plaza Small Fluorescent surface mounted square mirror features four integral fluorescent lamps set behind an inset square border of frosted glass projecting an even glow of light. Dimmable with 0-10V dimmer. ADA compliant.

**Diffuser:** Frosted Glass

Body Finish: Mirror