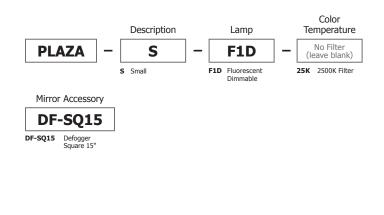

# PLAZA SMALL FLUORESCENT - DIMMABLE

### Lamp Specification:

Fluorescent (F1D) Lamps Included F1D - 4xT5/2G11/55W 3000K - 82CRI

# Color Correction Filter 2500K (Very Warm):

**T5x2-22-25K** (Included when ordering as PLAZA-S-F1D-25K; also sold separately

# Accessories:

Add Mirror Defogger **DF-SQ15** to remove condensation (sold separately)