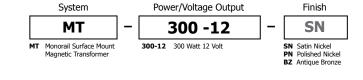

tible with 12 volt AC LEDs.

Rail attaches to one or both side-feed contacts using push-in conductive connectors (included). An insert is provided to cover unused side-feed contact. Use with 1" Rigid Standoffs. It can be extended up to 96" with the adjustable power feed MP-ME-96-SN (PN,BZ) or also available in varies height extendable versions as shown below.

# **Power Input:**

120 volts AC 2.5 Amp

# **Power Output:**

12 volts AC 300 watt 25 Amp

#### **Dimmer Used:**

Halogen: 600 Watt Magnetic Low Voltage Dimmer, LED: visit www.edgelighting.com

## **General Requirements:**

1" Standoff is used with the surface mount transformer.

### Finish:

Satin Nickel, Polished Nickel or Antique Bronze

### **Dimensions:**

8.62"(L) x 2.8"(H) (21.9cm x 7.1cm)

#### Weight:

7 lb (3.2 kg)









### **Description:**

The Extended Surface Mount Magnetic Transformers are available in rigid 6" (15.2cm), 12" (31cm), 24" (61cm), 36" (91cm), 48" (122cm), 96" (244cm) or custom heights. Use with corresponding rigid or adjustable standoffs.

Extended surface mount transformers are pre-built and may be cut on location if desired.