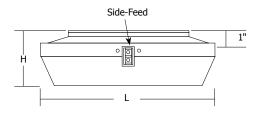

patible with 12 volt AC LEDs.

Rail attaches to one or both side-feed contacts using push-in conductive connectors (included). An insert is provided to cover unused side-feed contact. Use with 1" Rigid Standoffs. It can be extended up to 96" with the adjustable power feed MP-ME-96-SN (PN,BZ) or also available in varies height extendable versions as shown below.

# **Power Input:**

120 volts AC 2.5 Amp

# **Power Output:**

12 volts AC 300 watt 25 Amp

#### **Dimmer Used:**

Halogen: 600 Watt Magnetic Low Voltage Dimmer, LED: visit www.edgelighting.com

## **General Requirements:**

1" Standoff is used with the surface mount transformer.

### Finish:

Satin Nickel, Polished Nickel or Antique Bronze

### **Dimensions:**

8.62"(L) x 2.8"(H) (21.9cm x 7.1cm)

#### Weight:

7 lb (3.2 kg)









### **Description:**

The Extended Surface Mount Magnetic Transformers are available in rigid 6" (15.2cm), 12" (31cm), 24" (61cm), 36" (91cm), 48" (122cm), 96" (244cm) or custom heights. Use with corresponding rigid or adjustable standoffs.

Extended surface mount transformers are pre-built and may be cut on location if desired.