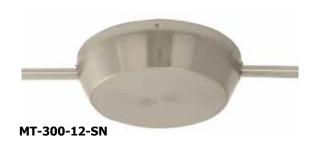

### **Description:**

The Single-Feed Surface Mount 300 Watt Magnetic Transformer provide a decorative element and power the Monorail 1" (2.5cm) from ceiling from an electrical box within range of the system. The transformer converts line voltage into 12 volt power and is protected by a fast-acting circuit breaker. The safe-to-touch low voltage output powers Monorail systems up to 300 watts using 12 volt lamps. All 12 volt remote magnetic transformers are LED compatible with 12 volt AC LEDs.

Rail attaches to one or both side-feed contacts using push-in conductive connectors (included). An insert is provided to cover unused side-feed contact. Use with 1" Rigid Standoffs. It can be extended up to 96" with the adjustable power feed MP-ME-96-SN (PN,BZ) or also available in varies height extendable versions as shown below.

### **Dimensions:**

8.62"(L) x 2.8"(H) (21.9cm x 7.1cm)