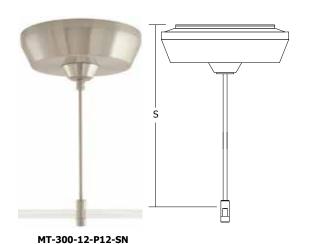

### **Description:**

The Extended Surface Mount Magnetic Transformers are available in rigid 6" (15.2cm), 12" (31cm), 24" (61cm), 36" (91cm), 48" (122cm), 96" (244cm) or custom heights. Use with corresponding rigid or adjustable standoffs.

Extended surface mount transformers are pre-built and may be cut on location if desired.