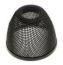

# S1 Little Shade

Small solid metal shade fits on Low Rider or Vespa and holds a single lens or louver using a Snap Louver Lens Holder (included).

## **Lamp Specification**

Up to 37 watt IR MR16 for antique bronze or black and up to 50 watt MR16 for satin or polished nickel finishes

| ACCESSORY        | FINISH                                                        |
|------------------|---------------------------------------------------------------|
| S1               | - SN                                                          |
| \$1 Little Shade | SN Satin Nickel PN Polished Nickel BZ Antique Bronze BK Black |