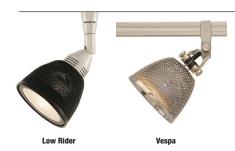

# S1 Little Shade

Small solid metal shade fits on Low Rider or Vespa and holds a single lens or louver using a Snap Louver Lens Holder (included).

#### S2 Little Mesh Shade

Small mesh metal shade fits on Low Rider or Vespa and holds a single lens or louver using a Snap Louver Lens Holder (included). Low Rider becomes LED compatible using the S2 shade with an LED MR16 lamp.

#### S3 Glass Shade

Round glass shade fits on Low Rider or Vespa and holds two lenses or a combination of a louver and lens using the attached Louver Lens Holder.