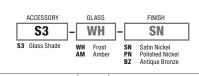

#### S3 Glass Shade

Round glass shade fits on Low Rider or Vespa and holds two lenses or a combination of a louver and lens using the attached Louver Lens Holder.

#### **Lamp Specification**

Up to 50 watt MR16

PROJECT FIXTURE TYPE DATE