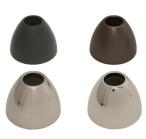

# S1 Little Shade

Small solid metal shade fits on Low Rider or Vespa and holds a single lens or louver using a Snap Louver Lens Holder (included).

## **Lamp Specification**

Up to 37 watt IR MR16 for antique bronze or black and up to 50 watt MR16 for satin or polished nickel finishes

| ACCESSORY        | FINISH                                                        |
|------------------|---------------------------------------------------------------|
| S1               | - SN                                                          |
| \$1 Little Shade | SN Satin Nickel PN Polished Nickel BZ Antique Bronze BK Black |

#### S2 Little Mesh Shade

Small mesh metal shade fits on Low Rider or Vespa and holds a single lens or louver using a Snap Louver Lens Holder (included). Low Rider becomes LED compatible using the S2 shade with an LED MR16 lamp.

## **Lamp Specification**

Up to 50 watt MR16

| ACCESSORY               |          | FINISH                  |  |
|-------------------------|----------|-------------------------|--|
| S2                      | ]-[      | BK                      |  |
| S2 Little Mesh<br>Shade | BK<br>BZ | Black<br>Antique Bronze |  |