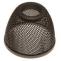

#### S2 Little Mesh Shade

Small mesh metal shade fits on Low Rider or Vespa and holds a single lens or louver using a Snap Louver Lens Holder (included). Low Rider becomes LED compatible using the S2 shade with an LED MR16 lamp.

## **Lamp Specification**

Up to 50 watt MR16

| ACCESSORY               |          | FINISH                  |  |
|-------------------------|----------|-------------------------|--|
| S2                      | ]-[      | BK                      |  |
| S2 Little Mesh<br>Shade | BK<br>BZ | Black<br>Antique Bronze |  |