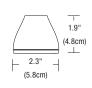

#### S3 Glass Shade

Round glass shade fits on Low Rider or Vespa and holds two lenses or a combination of a louver and lens using the attached Louver Lens Holder.

#### **Lamp Specification**

Up to 50 watt MR16

PROJECT FIXTURE TYPE DATE