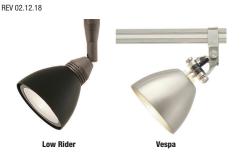

# S1 Little Shade

Small solid metal shade fits on Low Rider or Vespa and holds a single lens or louver using a Snap Louver Lens Holder (included).

#### S2 Little Mesh Shade

Small mesh metal shade fits on Low Rider or Vespa and holds a single lens or louver using a Snap Louver Lens Holder (included). Low Rider becomes LED compatible using the S2 shade with an LED MR16 lamp.