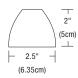

# S1 Little Shade

Small solid metal shade fits on Low Rider or Vespa and holds a single lens or louver using a Snap Louver Lens Holder (included).