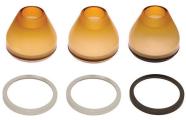

#### S3 Glass Shade

Round glass shade fits on Low Rider or Vespa and holds two lenses or a combination of a louver and lens using the attached Louver Lens Holder.