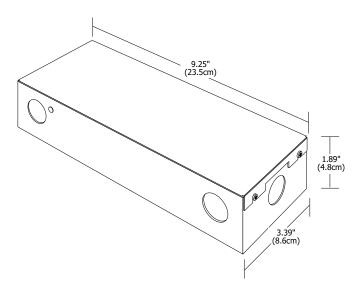

### **Remote Transformer 300W 12V Electronic**

Remote single feed 300 watt electronic transformer converts standard 120 volt line voltage to 300 watt 12 volt output. To be mounted in an accessible location. Consult Low Voltage Wire Size Chart for proper gauge wire to be used between remote transformer and power feed. Power feed or power feed canopy required, sold separately.

### Weight:

1.5 lb (.67 kg)