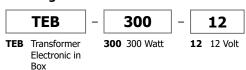

12V 300W

SINGLE FEED ELECTRONIC







### **Remote Transformer 300W 12V Electronic**

Remote single feed 300 watt electronic transformer converts standard 120 volt line voltage to 300 watt 12 volt output. To be mounted in an accessible location. Consult Low Voltage Wire Size Chart for proper gauge wire to be used between remote transformer and power feed. Power feed or power feed canopy required, sold separately.

## **Dimming:**

With 600 watt low voltage electronic dimmer \*LEDs are not dimmable with this transformer

# **Mounting Requirements:**

Must be in accessible location

### Weight:

1.5 lb (.67 kg)

# **Ordering Code**



#### LOW VOLTAGE WIRE SIZE CHART

Use to decide the correct copper wire size for a recommended 3 percent voltage drop. The length shown is the length of wire from the transformer to the power feed canopy/J-Box.

| 12 Volt  | <b>5 ft.</b> (1.5m) | <b>6-15 ft.</b> (1.8-4.6m) | <b>16-20 ft.</b> (4.9-6.1m) | <b>21-40 ft.</b> (6.4-12.2m) |
|----------|---------------------|----------------------------|-----------------------------|------------------------------|
| 300 Watt | #10 GA              | #6 GA                      | #4 GA                       | #1 GA                        |

| Compatible Power Feed Canopies |                                   |                                                |