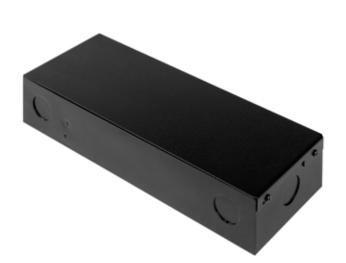

### **Remote Transformer 300W 12V Electronic**

Remote single feed 300 watt electronic transformer converts standard 120 volt line voltage to 300 watt 12 volt output. To be mounted in an accessible location. Consult Low Voltage Wire Size Chart for proper gauge wire to be used between remote transformer and power feed. Power feed or power feed canopy required, sold separately.

# **Mounting Requirements:**

Must be in accessible location

### Weight:

1.5 lb (.67 kg)