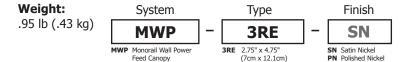

### 3" Rectangular Power Feed Canopy

Monorail Wall single circuit 3" Rectangular Power Feed Canopy mounts on the wall behind the Monorail Wall run. It is mounted to a standard rectangle electrical gang box and is connected to the low voltage leads from the single feed remote transformer. Dimmable with standard dimmer.

### Finish:

Satin Nickel or Polished Nickel