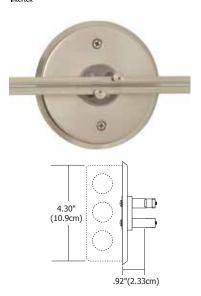

### 4" Round Power Feed Canopy

Monorail Wall single circuit 4" Round Power Feed Canopy mounts on the wall behind the Monorail Wall run. It is mounted to a standard 4" square electrical box with plaster ring and connects to the low voltage leads from the single feed remote transformer. Dimmable with standard dimmer.

## **General Requirements:**

Must be used with a remote single feed transformer.

#### Finish:

Satin Nickel or Polished Nickel