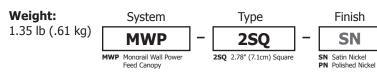

### 4" Round Power Feed Canopy

Monorail Wall single circuit 4" Round Power Feed Canopy mounts on the wall behind the Monorail Wall run. It is mounted to a standard 4" square electrical box with plaster ring and connects to the low voltage leads from the single feed remote transformer. Dimmable with standard dimmer.

#### Finish:

Satin Nickel or Polished Nickel