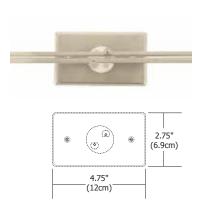

### 3" Rectangular Power Feed Canopy

Monorail Wall single circuit 3" Rectangular Power Feed Canopy mounts on the wall behind the Monorail Wall run. It is mounted to a standard rectangle electrical gang box and is connected to the low voltage leads from the single feed remote transformer. Dimmable with standard dimmer.

## **General Requirements:**

Must be used with a remote single feed transformer.

### Finish:

Satin Nickel or Polished Nickel