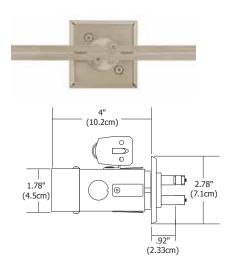

### 4" Round Power Feed Canopy

Monorail Wall single circuit 4" Round Power Feed Canopy mounts on the wall behind the Monorail Wall run. It is mounted to a standard 4" square electrical box with plaster ring and connects to the low voltage leads from the single feed remote transformer. Dimmable with standard dimmer.