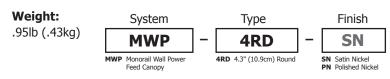

### 4" Round Power Feed Canopy

Monorail Wall single circuit 4" Round Power Feed Canopy mounts on the wall behind the Monorail Wall run. It is mounted to a standard 4" square electrical box with plaster ring and connects to the low voltage leads from the single feed remote transformer. Dimmable with standard dimmer.

#### Finish:

Satin Nickel or Polished Nickel