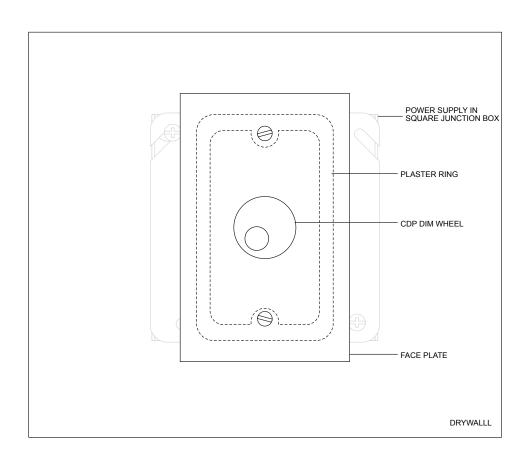

# **Description:**

CDP is a stand alone DMX lighting controller for Edge Lighting RGB fixtures. Easy to install, the wall-mountable assembly is ideal for applications that desire a variety of effects with an easy to use interface. Multiple lighting effects can be accessed and modified with the simple-to-use rotary/push dial (no programming required). Select from a solid color or animated rainbow modes. Push the dial to turn lights on or off. Rotate the dial to adjust brightness. CDP comes ready to mount into a standard U.S. multi gang wall box. A 24VDC power adapter (included) fits discreetly inside the junction box behind the controller. It is designed for power and data connections to be hardwired directly to the back of controller. Switches are provided to disable/enable effects during installation.