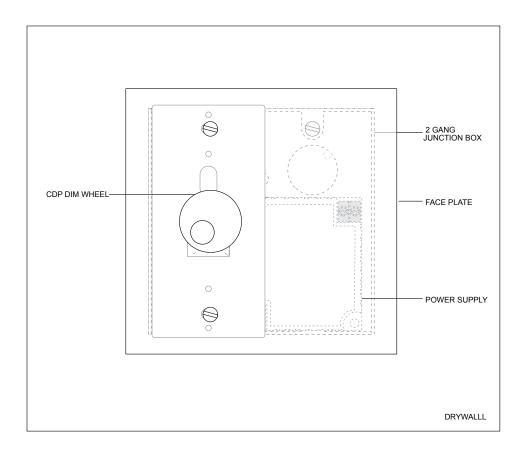

# **Description:**

CDP is a stand alone DMX lighting controller for Edge Lighting RGB fixtures. Easy to install, the wall-mountable assembly is ideal for applications that desire a variety of effects with an easy to use interface. Multiple lighting effects can be accessed and modified with the simple-to-use rotary/push dial (no programming required). Select from a solid color or animated rainbow modes. Push the dial to turn lights on or off. Rotate the dial to adjust brightness. CDP comes ready to mount into a standard U.S. multi gang wall box. A 24VDC power adapter (included) fits discreetly inside the junction box behind the controller. It is designed for power and data connections to be hardwired directly to the back of controller. Switches are provided to disable/enable effects during installation.