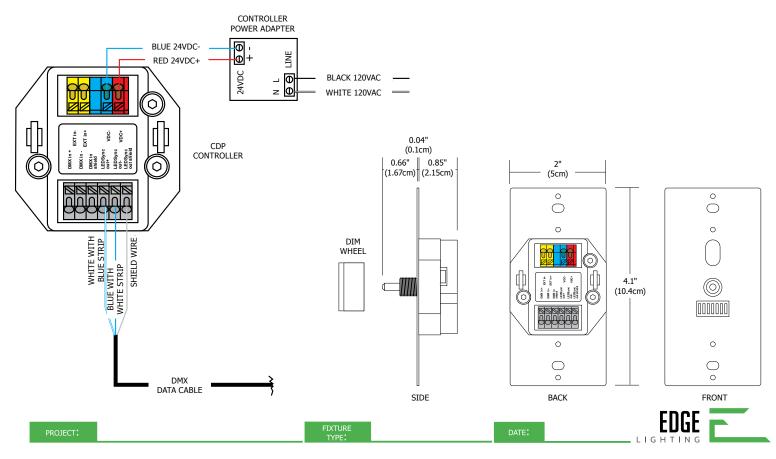

# **Description:**

CDP is a stand alone DMX lighting controller for Edge Lighting RGB fixtures. Easy to install, the wall-mountable assembly is ideal for applications that desire a variety of effects with an easy to use interface. Multiple lighting effects can be accessed and modified with the simple-to-use rotary/push dial (no programming required). Select from a solid color or animated rainbow modes. Push the dial to turn lights on or off. Rotate the dial to adjust brightness. CDP comes ready to mount into a standard U.S. multi gang wall box. A 24VDC power adapter (included) fits discreetly inside the junction box behind the controller. It is designed for power and data connections to be hardwired directly to the back of controller. Switches are provided to disable/enable effects during installation.

#### **Power Adapter:**

24VDC @100mA (included)

### **Power Input:**

120-240VAC

# **Output Signal:**

**USITT DMX512A** 