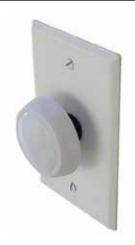

# **Description:**

CDP is a stand alone DMX lighting controller for Edge Lighting RGB fixtures. Easy to install, the wall-mountable assembly is ideal for applications that desire a variety of effects with an easy to use interface. Multiple lighting effects can be accessed and modified with the simple-to-use rotary/push dial (no programming required). Select from a solid color or animated rainbow modes. Push the dial to turn lights on or off. Rotate the dial to adjust brightness. CDP comes ready to mount into a standard U.S. multi gang wall box. A 24VDC power adapter (included) fits discreetly inside the junction box behind the controller. It is designed for power and data connections to be hardwired directly to the back of controller. Switches are provided to disable/enable effects during installation.