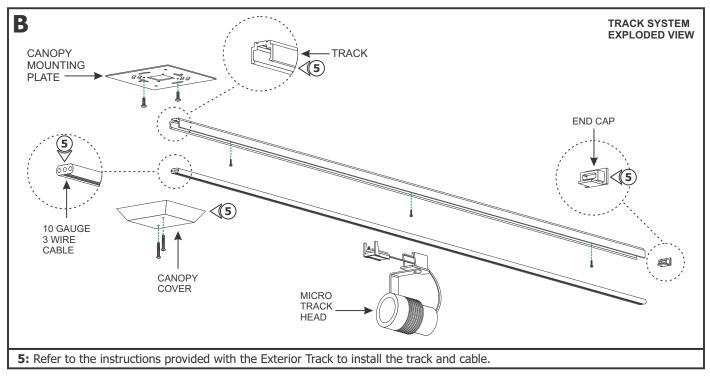

TX12-MICRO-

1718 W. Fullerton Chicago, IL 60614 Ph: 773.770.1195 • Fax: 773.935.5613 www.PureEdgeLighting.com • info@PureEdgeLighting.com © 2016 PureEdge Lighting. All Rights Reserved.

## Installation Instructions for Exterior Micro Track Head

## **IMPORTANT INFORMATION**

- This product is suitable for outdoor locations.

PURE 🛛 EDGE 💳

LIGHTING

- Ensure that power to the electrical box is **OFF** before beginning installation.
- The fixtures used with the Edge Lighting systems must be identified for use with the corresponding Edge Lighting systems.
- For use with 12VAC low voltage outdoor lighting systems only.

## SAVE THESE INSTRUCTIONS!

## Install the Track Head