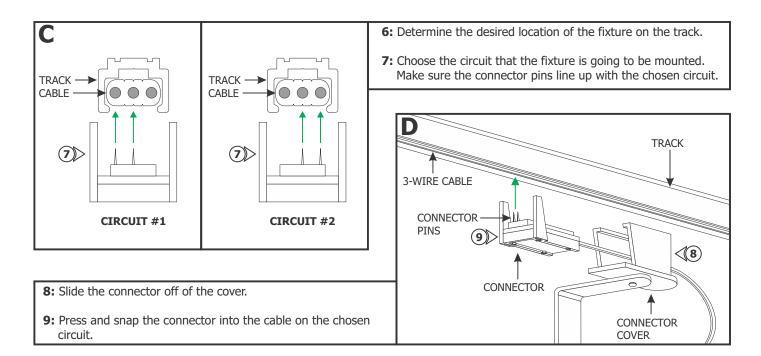

TX12-MICRO-

1718 W. Fullerton Chicago, IL 60614 Ph: 773.770.1195 • Fax: 773.935.5613 www.PureEdgeLighting.com • info@PureEdgeLighting.com © 2016 PureEdge Lighting. All Rights Reserved.

## Installation Instructions for Exterior Micro Track Head

## **IMPORTANT INFORMATION**

- This product is suitable for outdoor locations.

PURE 🛛 EDGE 💳

LIGHTING

- Ensure that power to the electrical box is **OFF** before beginning installation.
- The fixtures used with the Edge Lighting systems must be identified for use with the corresponding Edge Lighting systems.
- For use with 12VAC low voltage outdoor lighting systems only.

## SAVE THESE INSTRUCTIONS!

## Install the Track Head