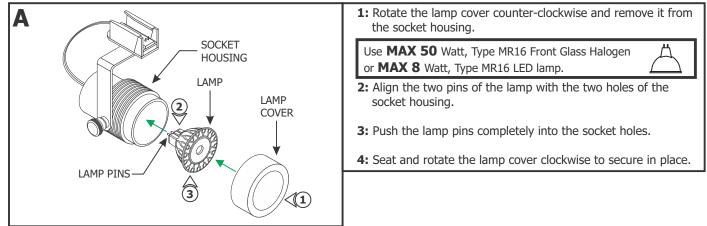

TX12-MICRO-

1718 W. Fullerton Chicago, IL 60614 Ph: 773.770.1195 • Fax: 773.935.5613 www.PureEdgeLighting.com • info@PureEdgeLighting.com © 2016 PureEdge Lighting. All Rights Reserved.

## Installation Instructions for Exterior Micro Track Head

## **IMPORTANT INFORMATION**

- This product is suitable for outdoor locations.

PURE 🛛 EDGE 💳

LIGHTING

- Ensure that power to the electrical box is **OFF** before beginning installation.
- The fixtures used with the Edge Lighting systems must be identified for use with the corresponding Edge Lighting systems.
- For use with 12VAC low voltage outdoor lighting systems only.

## SAVE THESE INSTRUCTIONS!

## Install the Track Head