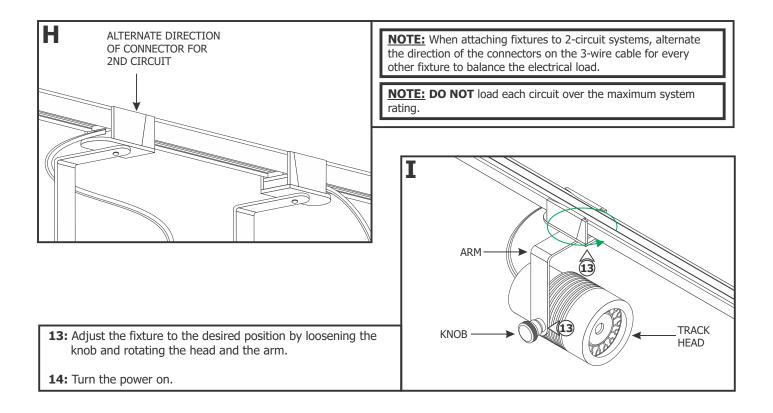

TX12-MICRO-

1718 W. Fullerton Chicago, IL 60614 Ph: 773.770.1195 • Fax: 773.935.5613 www.PureEdgeLighting.com • info@PureEdgeLighting.com © 2016 PureEdge Lighting. All Rights Reserved.

## Installation Instructions for Exterior Micro Track Head

## **IMPORTANT INFORMATION**

- This product is suitable for outdoor locations.

PURE 🛛 EDGE 💳

LIGHTING

- Ensure that power to the electrical box is **OFF** before beginning installation.
- The fixtures used with the Edge Lighting systems must be identified for use with the corresponding Edge Lighting systems.
- For use with 12VAC low voltage outdoor lighting systems only.

## SAVE THESE INSTRUCTIONS!

## Install the Track Head