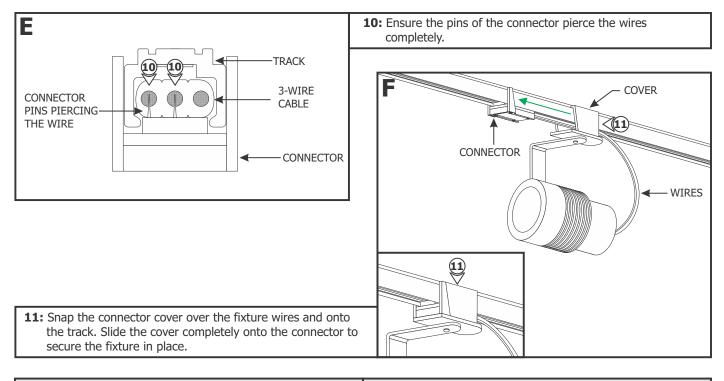

TX12-MICRO-

1718 W. Fullerton Chicago, IL 60614 Ph: 773.770.1195 • Fax: 773.935.5613 www.PureEdgeLighting.com • info@PureEdgeLighting.com © 2016 PureEdge Lighting. All Rights Reserved.

## Installation Instructions for Exterior Micro Track Head

## **IMPORTANT INFORMATION**

- This product is suitable for outdoor locations.

PURE 🛛 EDGE 💳

LIGHTING

- Ensure that power to the electrical box is **OFF** before beginning installation.
- The fixtures used with the Edge Lighting systems must be identified for use with the corresponding Edge Lighting systems.
- For use with 12VAC low voltage outdoor lighting systems only.

## SAVE THESE INSTRUCTIONS!

## Install the Track Head