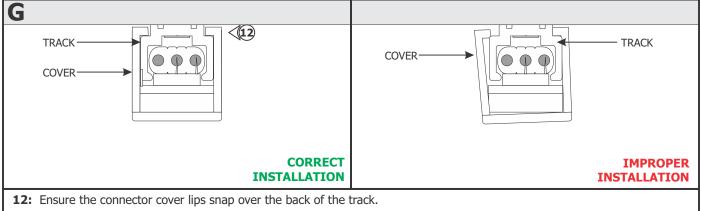

TX12-MICRO-

1718 W. Fullerton Chicago, IL 60614 Ph: 773.770.1195 • Fax: 773.935.5613 www.PureEdgeLighting.com • info@PureEdgeLighting.com © 2016 PureEdge Lighting. All Rights Reserved.

## Installation Instructions for Exterior Micro Track Head

## **IMPORTANT INFORMATION**

- This product is suitable for outdoor locations.

PURE 🛛 EDGE 💳

LIGHTING

- Ensure that power to the electrical box is **OFF** before beginning installation.
- The fixtures used with the Edge Lighting systems must be identified for use with the corresponding Edge Lighting systems.
- For use with 12VAC low voltage outdoor lighting systems only.

## SAVE THESE INSTRUCTIONS!

## Install the Track Head