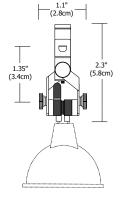

es and optical accessories with louver lens holder.

## System Compatibility:

Monorail (M)

#### Height:

1.35" (3.4cm)

#### Finish:

Satin Nickel, Polished Nickel or Antique Bronze

### Lamp Specification:

Maximum 75 watt MR16 GU5.3 base - 12 or 24 volt LED MR16-12VAC (compatible with no shade, S2 or S7 mesh shade, sold separately)

## **Optional Shade Accessories (sold separately):**

S1 – Little Solid Shade, S2 – Little Mesh Shade, S3 – Round Glass Shade, S6 – Solid Back Shade, S7 – Mesh Back Shade or LH16 – Louver Lens Holder

### **Optical Accessories (sold separately):**

Hexcell Louver, Glass Lenses or Snoot



M-VES-SN-S1-SN

M-VES-SN-S3-AM-SN Satin Nickel with Satin Nickel S3 Amber Shade



M-VES-PN-S7-PN Vespa in Polished Nickel with Polished Nickel S7 Shade LED Compatible





www.edgelighting.com