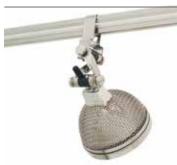

## **Optional Shade Accessories (sold separately):**

S1 – Little Solid Shade, S2 – Little Mesh Shade, S3 – Round Glass Shade, S6 – Solid Back Shade, S7 – Mesh Back Shade or LH16 – Louver Lens Holder

### **Optical Accessories (sold separately):**

Hexcell Louver, Glass Lenses or Snoot

M-VES-SN-S1-SN

M-VES-SN-S3-AM-SN Satin Nickel with Satin Nickel S3 Amber Shade

M-VES-PN-S7-PN Vespa in Polished Nickel with Polished Nickel S7 Shade LED Compatible