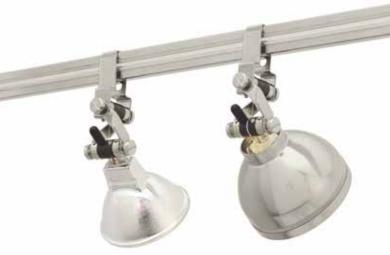

# **MONORAIL FIXTURE HEAD**

M-VES-SN-LH16-SN Satin Nickel with Satin Nickel Louver Lens Holder LED Compatible

M-VES-SN Satin Nickel with MR16 Lamp (sold separately) LED Compatible M-VES-SN-S6-SN Satin Nickel with MR16 Lamp and S6 Shade (sold separately)

# **Description:**

The self-locking directional Vespa snaps easily onto Monorail, functioning with an MR16 halogen or MR16 12VAC **LED** lamp with S2, S7 or no shade. The fixture tilts 170° horizontally and vertically, accommodates shades and optical accessories with louver lens holder.

## **Optional Shade Accessories (sold separately):**

S1 – Little Solid Shade, S2 – Little Mesh Shade, S3 – Round Glass Shade, S6 – Solid Back Shade, S7 – Mesh Back Shade or LH16 – Louver Lens Holder