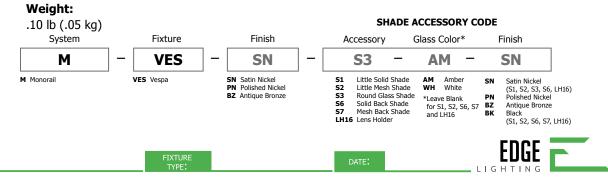

# **MONORAIL FIXTURE HEAD**

M-VES-SN-LH16-SN Satin Nickel with Satin Nickel Louver Lens Holder LED Compatible

M-VES-SN Satin Nickel with MR16 Lamp (sold separately) LED Compatible M-VES-SN-S6-SN Satin Nickel with MR16 Lamp and S6 Shade (sold separately)

## System Compatibility:

Monorail (M)

#### Finish:

Satin Nickel, Polished Nickel or Antique Bronze

## **Optional Shade Accessories (sold separately):**

S1 – Little Solid Shade, S2 – Little Mesh Shade, S3 – Round Glass Shade, S6 – Solid Back Shade, S7 – Mesh Back Shade or LH16 – Louver Lens Holder