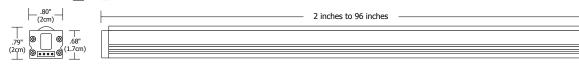

## **Description:**

The Light Channel Micro Grazer LED features 12 volt Soft Strip Premium (SS2P) included inside a slim, paintable aluminum extrusion. The asymmetrical 10 degree lens is ideal for creating dramatic grazing effects. The flexible linear system is sold in 2 inch increments up to 96 inches and includes mounting clip with each 2 foot section; fixtures can be linked end-to-end with plug-in or flexible connectors for a maximum length of 25 feet. At only 2.3 watts, each foot of Light Channel contains 36 warm-white, high CRI LEDs with excellent color rendering. The surface mount fixtures are powered by a 60 watt power supply, which is dimmable with an electronic low voltage dimmer. Includes a 6 foot power feed cable. Fixture includes a 5 year warranty.