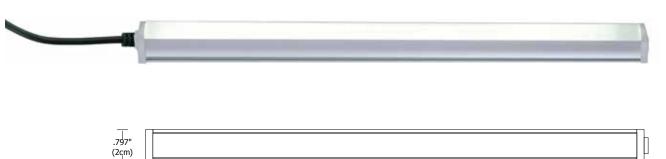

## **Description:**

The Light Channel Micro Grazer LED features 12 volt Soft Strip Premium (SS2P) included inside a slim, paintable aluminum extrusion. The asymmetrical 10 degree lens is ideal for creating dramatic grazing effects. The flexible linear system is sold in 2 inch increments up to 96 inches and includes mounting clip with each 2 foot section; fixtures can be linked end-to-end with plug-in or flexible connectors for a maximum length of 25 feet. At only 2.3 watts, each foot of Light Channel contains 36 warm-white, high CRI LEDs with excellent color rendering. The surface mount fixtures are powered by a 60 watt power supply, which is dimmable with an electronic low voltage dimmer. Includes a 6 foot power feed cable. Fixture includes a 5 year warranty.