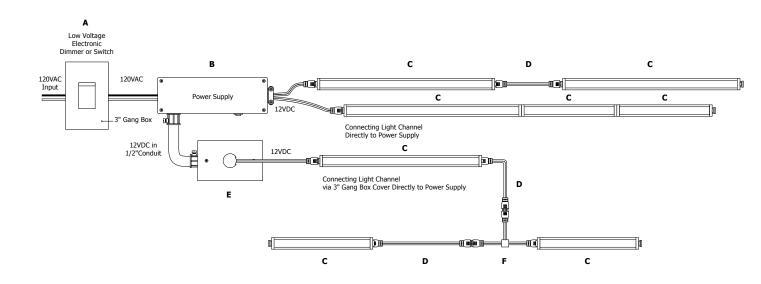

# Power Supply:

60 watt, 120 volt input, 12 volt DC output PSB-60W-ELV-12VDC

#### **Dimming:**

Dimmable with low voltage electronic dimmer using power supply above. See power supply spec sheet for additional details. Lutron: Diva DVELV-300P; Skylark SELV-300P; Maestro MAELV-600 are recommended

REV.08.23.16

Application: Electronic low-voltage dimming for 2.3W/12V Light Channel Micro Grazer

Power Supply: 60 watt, 120 volt input, 12 volt DC output PSB-60W-ELV-12VDC

**Dimming:** Dimmable with low voltage electronic dimmer using power supply above. See power supply spec sheet for additional details. Lutron: Diva DVELV-300P; Skylark SELV-300P; Maestro MAELV-600 dimmers are recommended