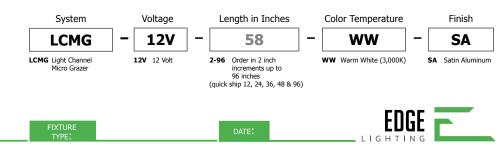

## **Description:**

The Light Channel Micro Grazer LED features 12 volt Soft Strip Premium (SS2P) included inside a slim, paintable aluminum extrusion. The asymmetrical 10 degree lens is ideal for creating dramatic grazing effects. The flexible linear system is sold in 2 inch increments up to 96 inches and includes mounting clip with each 2 foot section; fixtures can be linked end-to-end with plug-in or flexible connectors for a maximum length of 25 feet. At only 2.3 watts, each foot of Light Channel contains 36 warm-white, high CRI LEDs with excellent color rendering. The surface mount fixtures are powered by a 60 watt power supply, which is dimmable with an electronic low voltage dimmer. Includes a 6 foot power feed cable. Fixture includes a 5 year warranty.

#### Lamp:

36 warm white (3,000K) LEDs per foot, 80+CRI, LED lamps consume 2.3 watts per foot delivering 115 lumens