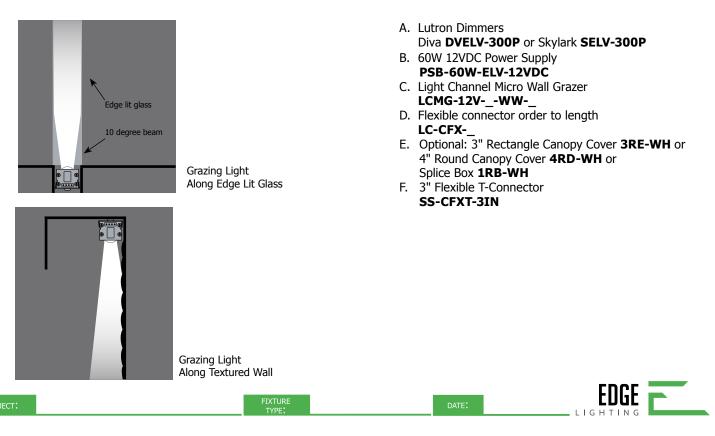

#### **Dimming:**

Dimmable with low voltage electronic dimmer using power supply above. See power supply spec sheet for additional details. Lutron: Diva DVELV-300P; Skylark SELV-300P; Maestro MAELV-600 are recommended

REV.08.23.16

Application: Electronic low-voltage dimming for 2.3W/12V Light Channel Micro Grazer

Power Supply: 60 watt, 120 volt input, 12 volt DC output PSB-60W-ELV-12VDC

**Dimming:** Dimmable with low voltage electronic dimmer using power supply above. See power supply spec sheet for additional details. Lutron: Diva DVELV-300P; Skylark SELV-300P; Maestro MAELV-600 dimmers are recommended