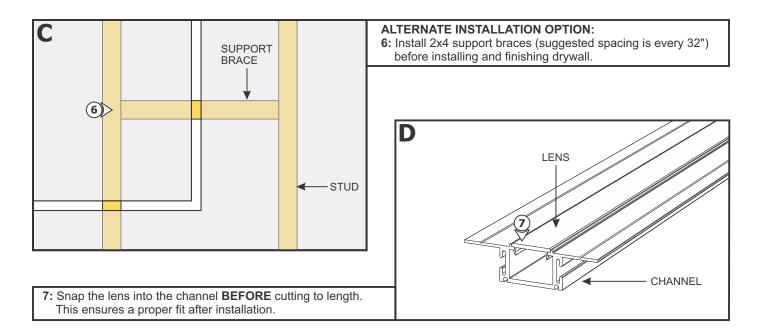

# Section Two: Install Channels and Connectors

- 4: Loosen (**Do Not Remove**) the two M3 set screws on the Take-Up Box using a 1.5mm Allen wrench.
- **5:** Install the Take-Up Box at the end of an installation run. Slide the Take-Up Box into the channel and tighten the two M3 set screws using a 1.5mm Allen wrench to secure in place.