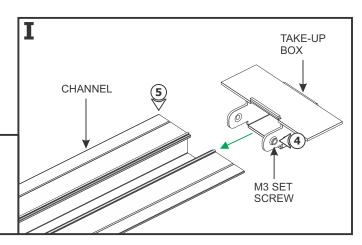

# Section Two: Install Channels and Connectors

- 4: Loosen (**Do Not Remove**) the two M3 set screws on the Take-Up Box using a 1.5mm Allen wrench.
- **5:** Install the Take-Up Box at the end of an installation run. Slide the Take-Up Box into the channel and tighten the two M3 set screws using a 1.5mm Allen wrench to secure in place.