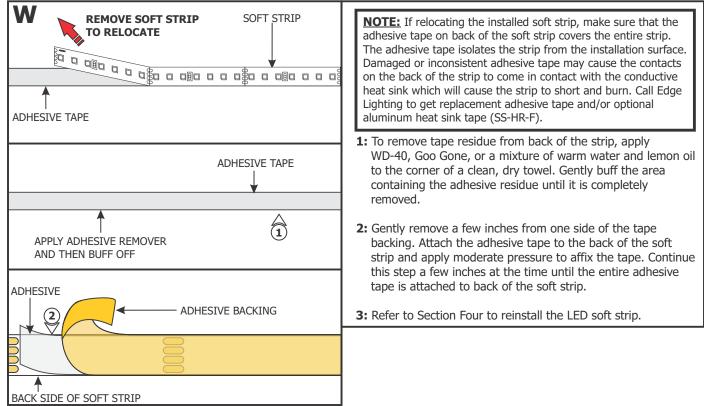

e Take-Up Box at the end of an installation run. Slide the Take-Up Box into the channel and tighten the two M3 set screws using a 1.5mm Allen wrench to secure in place.

**NOTE:** Refer to instructions provided with the TL1A-EP to wire and install B90 Connector or Snap & Light Connector.

**3:** Insert the end cap into the TruLine 1A trap door frame and tighten the two #4-40 set screws with a 0.05" Allen wrench.





**6:** Place the assembled channel to the drywall cutout. Attach the assembled trap door frame and channel to the junction box using the #4-40 screws.

## Section Three: Tape and Plaster







## Section Four: Install LED Soft Strip









#### **IMPORTANT INFORMATION REGARDING INSTALLATION AND REWORK OF SOFT STRIP LED**



# Section Five: Relocating Soft Strip (Optional)



# Section Six: Wiring Diagrams

**General 24VDC Configuration** 



#### Standard RGB Configuration



#### **RGB+W** Configuration



#### **Tunable White Configuration**



#### **Tunable White Configuration**