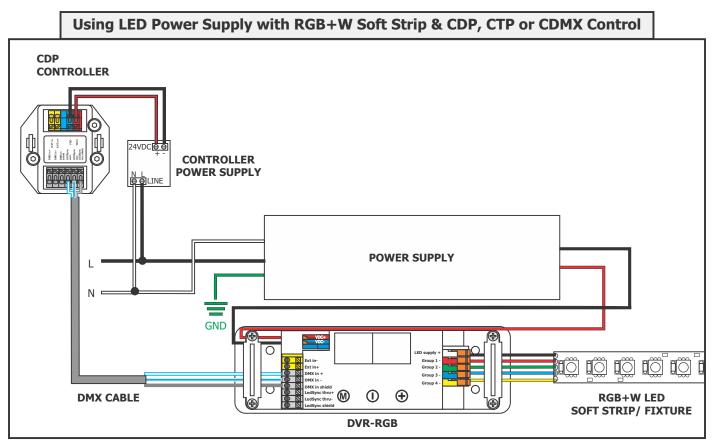

Allen wrench to secure in place.

**NOTE:** Refer to instructions provided with the TL1A-EP to wire and install B90 Connector or Snap & Light Connector.

**3:** Insert the end cap into the TruLine 1A trap door frame and tighten the two #4-40 set screws with a 0.05" Allen wrench.





**6:** Place the assembled channel to the drywall cutout. Attach the assembled trap door frame and channel to the junction box using the #4-40 screws.

## Section Three: Tape and Plaster







## Section Four: Install LED Soft Strip









#### **IMPORTANT INFORMATION REGARDING INSTALLATION AND REWORK OF SOFT STRIP LED**



# Section Five: Relocating Soft Strip (Optional)



# Section Six: Wiring Diagrams

**General 24VDC Configuration** 



#### Standard RGB Configuration



#### **RGB+W** Configuration



#### **Tunable White Configuration**



#### **Tunable White Configuration**