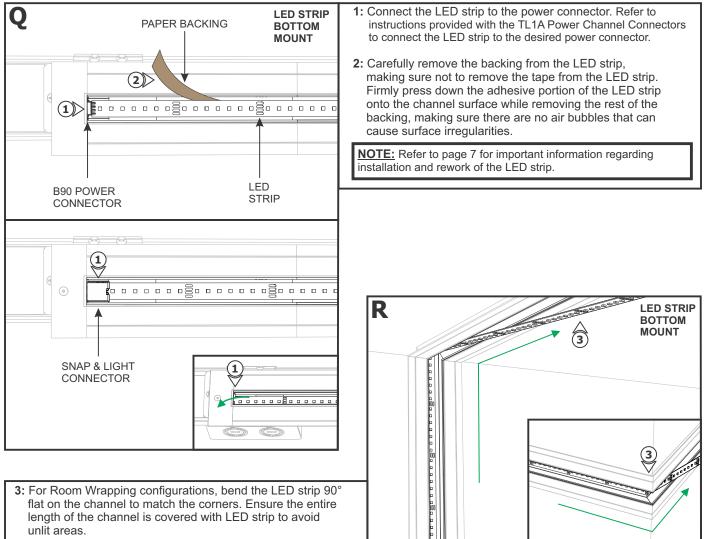

## Section Four: Install LED Soft Strip

#### **IMPORTANT INFORMATION REGARDING INSTALLATION AND REWORK OF SOFT STRIP LED**