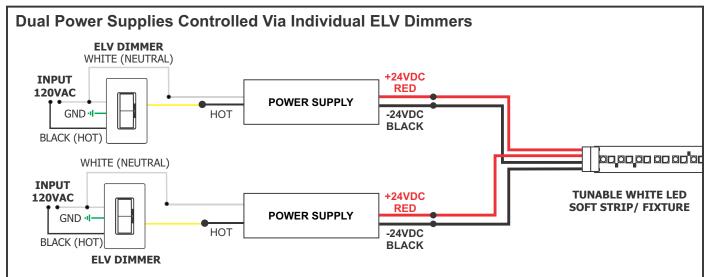

# Section Six: Wiring Diagrams

**General 24VDC Configuration** 

#### **Tunable White Configuration**