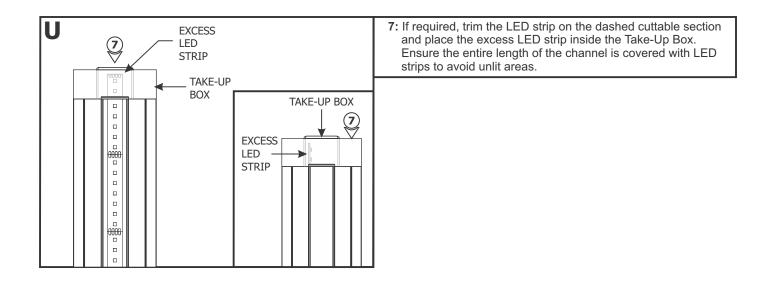

# Section Two: Install Channels and Connectors

- 4: Loosen (**Do Not Remove**) the two M3 set screws on the Take-Up Box using a 1.5mm Allen wrench.
- **5:** Install the Take-Up Box at the end of an installation run. Slide the Take-Up Box into the channel and tighten the two M3 set screws using a 1.5mm Allen wrench to secure in place.