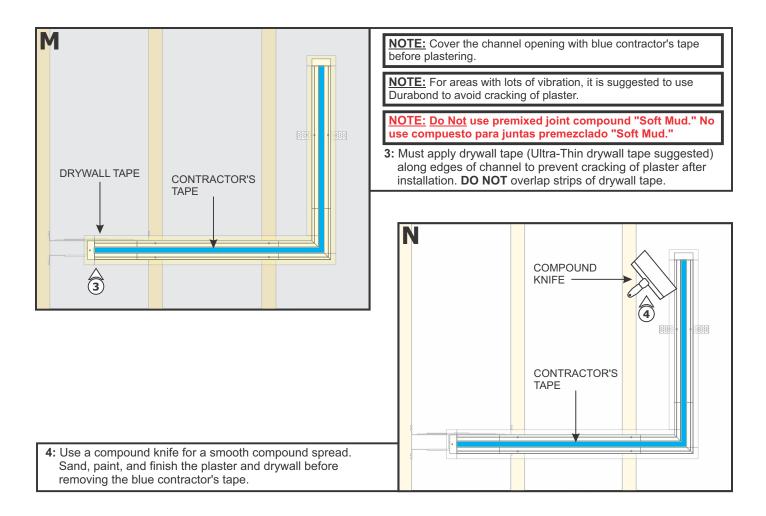

drywall.







# Section Two: Install Channels and Connectors





- 4: Loosen (**Do Not Remove**) the two M3 set screws on the Take-Up Box using a 1.5mm Allen wrench.
- **5:** Install the Take-Up Box at the end of an installation run. Slide the Take-Up Box into the channel and tighten the two M3 set screws using a 1.5mm Allen wrench to secure in place.

**NOTE:** Refer to instructions provided with the TL1A-EP to wire and install B90 Connector or Snap & Light Connector.

**3:** Insert the end cap into the TruLine 1A trap door frame and tighten the two #4-40 set screws with a 0.05" Allen wrench.





**6:** Place the assembled channel to the drywall cutout. Attach the assembled trap door frame and channel to the junction box using the #4-40 screws.

## Section Three: Tape and Plaster







## Section Four: Install LED Soft Strip









#### **IMPORTANT INFORMATION REGARDING INSTALLATION AND REWORK OF SOFT STRIP LED**



# Section Five: Relocating Soft Strip (Optional)



# Section Six: Wiring Diagrams

**General 24VDC Configuration** 



#### Standard RGB Configuration



#### **RGB+W** Configuration



#### **Tunable White Configuration**



#### **Tunable White Configuration**