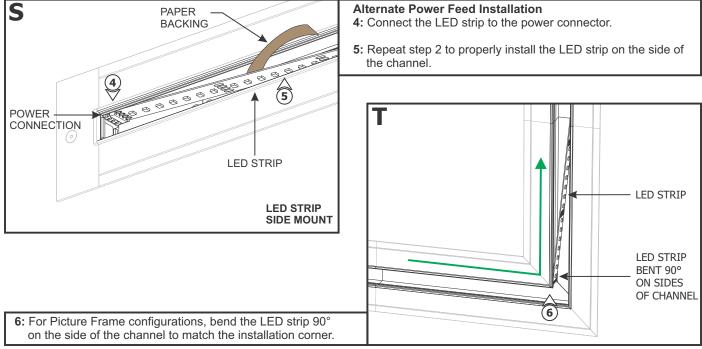

# Section Two: Install Channels and Connectors

- 4: Loosen (**Do Not Remove**) the two M3 set screws on the Take-Up Box using a 1.5mm Allen wrench.
- **5:** Install the Take-Up Box at the end of an installation run. Slide the Take-Up Box into the channel and tighten the two M3 set screws using a 1.5mm Allen wrench to secure in place.

**NOTE:** Refer to instructions provided with the TL1A-EP to wire and install B90 Connector or Snap & Light Connector.

**3:** Insert the end cap into the TruLine 1A trap door frame and tighten the two #4-40 set screws with a 0.05" Allen wrench.