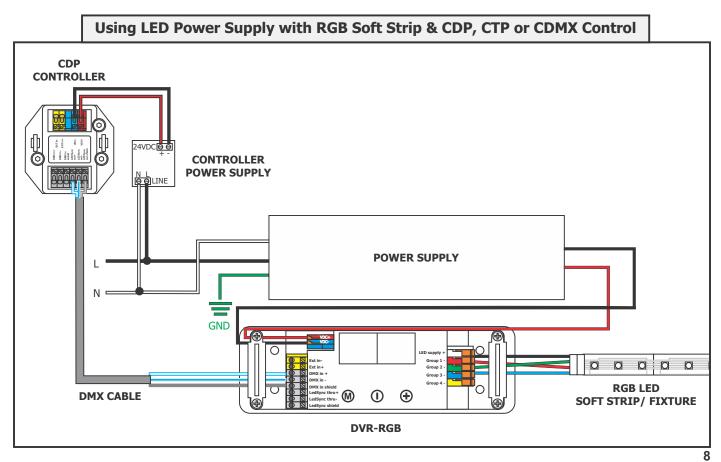

two M3 set screws using a 1.5mm Allen wrench to secure in place.

**NOTE:** Refer to instructions provided with the TL1A-EP to wire and install B90 Connector or Snap & Light Connector.

**3:** Insert the end cap into the TruLine 1A trap door frame and tighten the two #4-40 set screws with a 0.05" Allen wrench.





**6:** Place the assembled channel to the drywall cutout. Attach the assembled trap door frame and channel to the junction box using the #4-40 screws.

## Section Three: Tape and Plaster







## Section Four: Install LED Soft Strip









#### **IMPORTANT INFORMATION REGARDING INSTALLATION AND REWORK OF SOFT STRIP LED**



# Section Five: Relocating Soft Strip (Optional)



# Section Six: Wiring Diagrams

**General 24VDC Configuration** 



#### Standard RGB Configuration



#### **RGB+W** Configuration



#### **Tunable White Configuration**



#### **Tunable White Configuration**