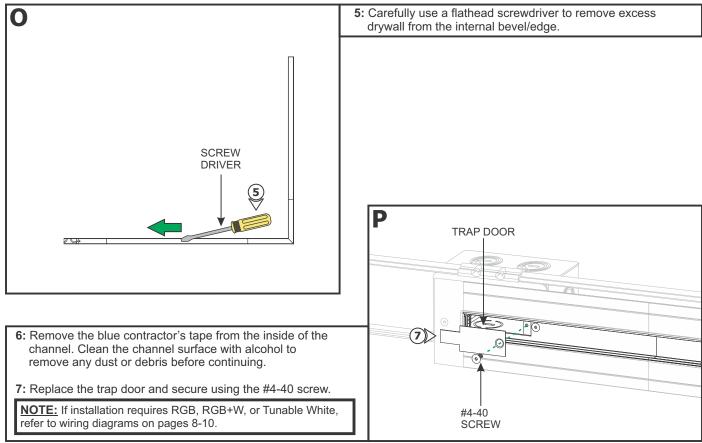

**NOTE:** Refer to instructions provided with the TL1A-EP to wire and install B90 Connector or Snap & Light Connector.

**3:** Insert the end cap into the TruLine 1A trap door frame and tighten the two #4-40 set screws with a 0.05" Allen wrench.

**6:** Place the assembled channel to the drywall cutout. Attach the assembled trap door frame and channel to the junction box using the #4-40 screws.