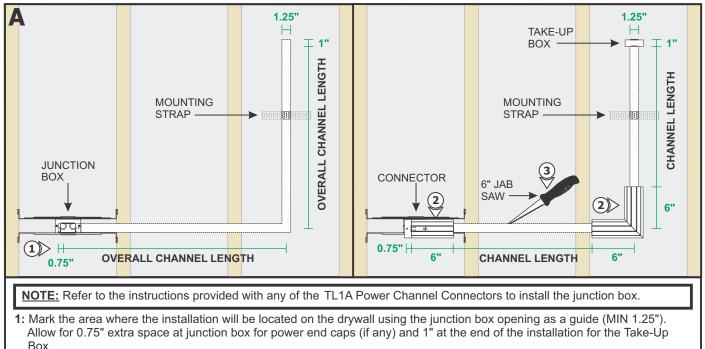

## Section One: Prepare and Cut the Channel

2: Place the desired BIY Channel Connectors against the wall. Ensure the connector is aligned with the installation location. Mark the location of each BIY Channel Connector to determine the cut length of the channel and lens.

3: Cut out the marked area using a "Dremel Multi-Max" or a 6" Fixed Jab Saw. Mark the location of the studs on the drywall.