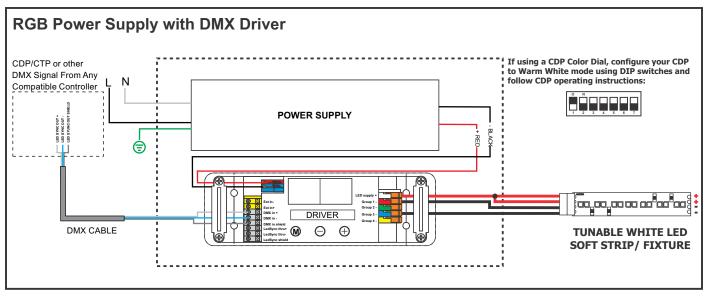

the TL1A-EP to wire and install B90 Connector or Snap & Light Connector.

**3:** Insert the end cap into the TruLine 1A trap door frame and tighten the two #4-40 set screws with a 0.05" Allen wrench.





**6:** Place the assembled channel to the drywall cutout. Attach the assembled trap door frame and channel to the junction box using the #4-40 screws.

## Section Three: Tape and Plaster







## Section Four: Install LED Soft Strip









#### **IMPORTANT INFORMATION REGARDING INSTALLATION AND REWORK OF SOFT STRIP LED**



# Section Five: Relocating Soft Strip (Optional)



# Section Six: Wiring Diagrams

**General 24VDC Configuration** 



#### Standard RGB Configuration



#### **RGB+W** Configuration



#### **Tunable White Configuration**



#### **Tunable White Configuration**