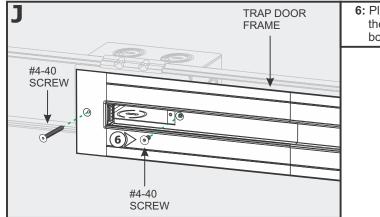

**6:** Place the assembled channel to the drywall cutout. Attach the assembled trap door frame and channel to the junction box using the #4-40 screws.