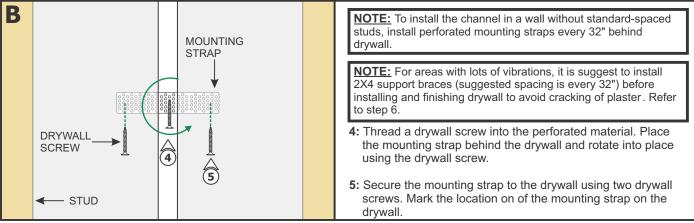

# Section Two: Install Channels and Connectors

- 4: Loosen (**Do Not Remove**) the two M3 set screws on the Take-Up Box using a 1.5mm Allen wrench.
- **5:** Install the Take-Up Box at the end of an installation run. Slide the Take-Up Box into the channel and tighten the two M3 set screws using a 1.5mm Allen wrench to secure in place.