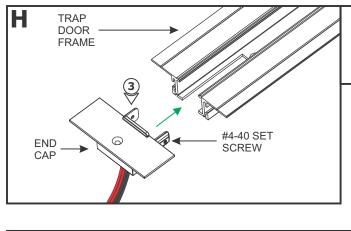

**NOTE:** Refer to instructions provided with the TL1A-EP to wire and install B90 Connector or Snap & Light Connector.

**3:** Insert the end cap into the TruLine 1A trap door frame and tighten the two #4-40 set screws with a 0.05" Allen wrench.