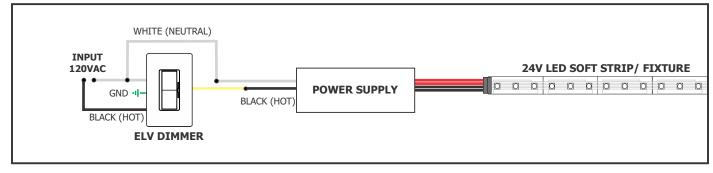

ox into the channel and tighten the two M3 set screws using a 1.5mm Allen wrench to secure in place.

**NOTE:** Refer to instructions provided with the TL1A-EP to wire and install B90 Connector or Snap & Light Connector.

**3:** Insert the end cap into the TruLine 1A trap door frame and tighten the two #4-40 set screws with a 0.05" Allen wrench.





**6:** Place the assembled channel to the drywall cutout. Attach the assembled trap door frame and channel to the junction box using the #4-40 screws.

## Section Three: Tape and Plaster







## Section Four: Install LED Soft Strip









#### **IMPORTANT INFORMATION REGARDING INSTALLATION AND REWORK OF SOFT STRIP LED**



# Section Five: Relocating Soft Strip (Optional)



# Section Six: Wiring Diagrams

**General 24VDC Configuration** 



#### Standard RGB Configuration



#### **RGB+W** Configuration



#### **Tunable White Configuration**



#### **Tunable White Configuration**