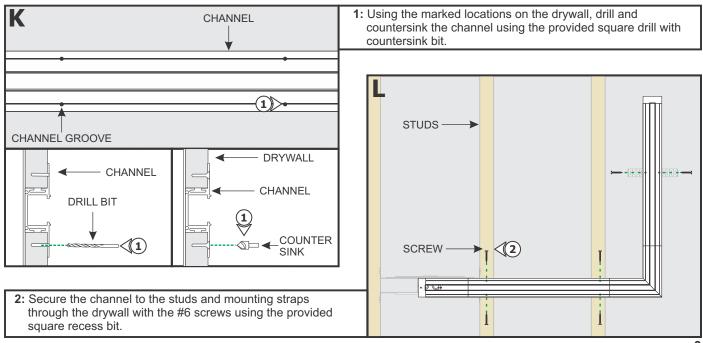

## Section One: Prepare and Cut the Channel

2: Place the desired BIY Channel Connectors against the wall. Ensure the connector is aligned with the installation location. Mark the location of each BIY Channel Connector to determine the cut length of the channel and lens.

3: Cut out the marked area using a "Dremel Multi-Max" or a 6" Fixed Jab Saw. Mark the location of the studs on the drywall.

# Section Two: Install Channels and Connectors

- 4: Loosen (**Do Not Remove**) the two M3 set screws on the Take-Up Box using a 1.5mm Allen wrench.
- **5:** Install the Take-Up Box at the end of an installation run. Slide the Take-Up Box into the channel and tighten the two M3 set screws using a 1.5mm Allen wrench to secure in place.