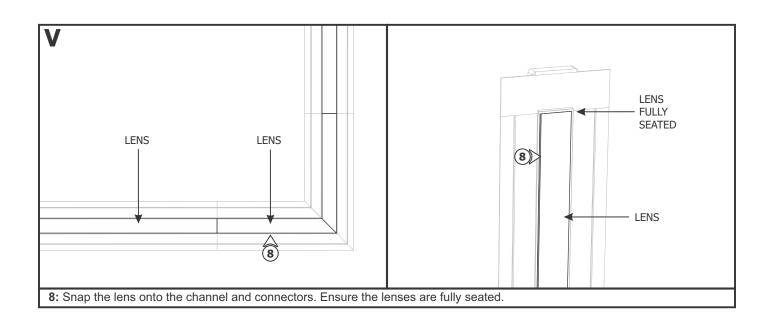

**6:** Place the assembled channel to the drywall cutout. Attach the assembled trap door frame and channel to the junction box using the #4-40 screws.