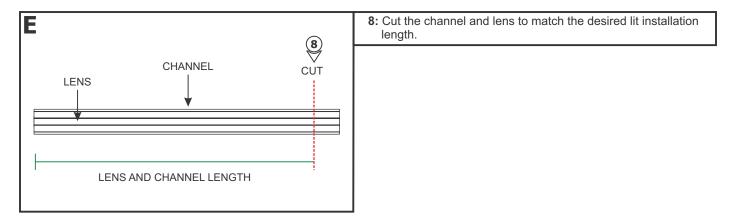

## Section One: Prepare and Cut the Channel

2: Place the desired BIY Channel Connectors against the wall. Ensure the connector is aligned with the installation location. Mark the location of each BIY Channel Connector to determine the cut length of the channel and lens.