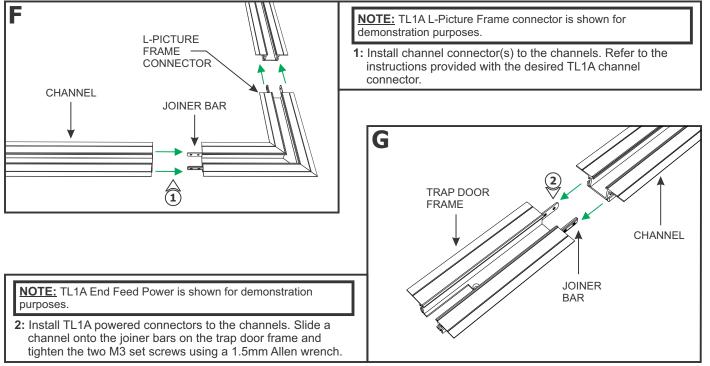

## Section One: Prepare and Cut the Channel

2: Place the desired BIY Channel Connectors against the wall. Ensure the connector is aligned with the installation location. Mark the location of each BIY Channel Connector to determine the cut length of the channel and lens.

# Section Two: Install Channels and Connectors

- 4: Loosen (**Do Not Remove**) the two M3 set screws on the Take-Up Box using a 1.5mm Allen wrench.
- **5:** Install the Take-Up Box at the end of an installation run. Slide the Take-Up Box into the channel and tighten the two M3 set screws using a 1.5mm Allen wrench to secure in place.