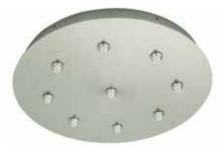

### 16" Round 5, 7 and 9 Port Fast Jack Canopy

The 16" round canopy contains 5, 7 or 9 Fast Jack Ports and mounts to a standard 4"electrical box with plaster ring, or to an octogon box. It includes 3 drywall anchors for additional ceiling support. Halogen version accepts a maximum 12 volt, 50 watt load per port and LED version accepts 40 watt maximum load per port, totaling: 250W (200W LED) for 5-Port, 350W (280W LED) for 7-Port or 450W (360W LED) for 9-Port. Halogen version is dimmable with standard electronic dimmer. **LED** dimming range varies: reference corresponding fixture specification sheet, at www.edgelighting.com, for dimming details. \*LED version can also be used with maximum of 50 watt halogen load per port.