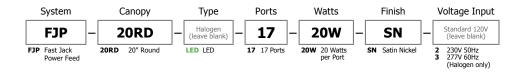

#### 20" Round 17 Port Fast Jack Canopy

The 20" Round 17-Port Fast Jack Canopy mounts to a standard 4" electrical box with plaster ring, or to an octogon box. It includes 3 anchors for additional ceiling support. Both halogen and **LED** versions accept maximum of 20 watt 12 volt load per port, total of 340 watts. Halogen version is dimmable with standard electronic dimmer. **LED** dimming range varies: reference corresponding fixture specification sheet, at www.edgelighting.com, for dimming details.