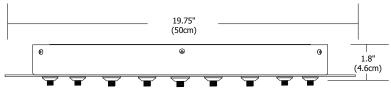

#### 20" Round 17 Port Fast Jack Canopy

The 20" Round 17-Port Fast Jack Canopy mounts to a standard 4" electrical box with plaster ring, or to an octogon box. It includes 3 anchors for additional ceiling support. Both halogen and **LED** versions accept maximum of 20 watt 12 volt load per port, total of 340 watts. Halogen version is dimmable with standard electronic dimmer. **LED** dimming range varies: reference corresponding fixture specification sheet, at www.edgelighting.com, for dimming details.