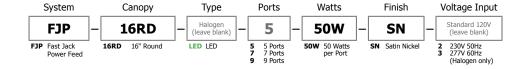

ORT CANOPIES





FJP-16RD-9-50W-SN



### 16" Round 5, 7 and 9 Port Fast Jack Canopy

The 16" round canopy contains 5, 7 or 9 Fast Jack Ports and mounts to a standard 4"electrical box with plaster ring, or to an octogon box. It includes 3 drywall anchors for additional ceiling support. Halogen version accepts a maximum 12 volt, 50 watt load per port and LED version accepts 40 watt maximum load per port, totaling: 250W (200W LED) for 5-Port, 350W (280W LED) for 7-Port or 450W (360W LED) for 9-Port. Halogen version is dimmable with standard electronic dimmer. **LED** dimming range varies: reference corresponding fixture specification sheet, at www.edgelighting.com, for dimming details. \*LED version can also be used with maximum of 50 watt halogen load per port.

## Weight:

10 lb (4.5kg)





FJP-20RD-17-20W-SN



#### 20" Round 17 Port Fast Jack Canopy

The 20" Round 17-Port Fast Jack Canopy mounts to a standard 4" electrical box with plaster ring, or to an octogon box. It includes 3 anchors for additional ceiling support. Both halogen and **LED** versions accept maximum of 20 watt 12 volt load per port, total of 340 watts. Halogen version is dimmable with standard electronic dimmer. **LED** dimming range varies: reference corresponding fixture specification sheet, at www.edgelighting.com, for dimming details.

#### Weight:

16 lb (7.3kg)



PROJECT: FIXTURE TYPE: DATE: LIGHTING