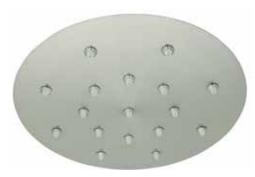

#### 20" Round 17 Port Fast Jack Canopy

The 20" Round 17-Port Fast Jack Canopy mounts to a standard 4" electrical box with plaster ring, or to an octogon box. It includes 3 anchors for additional ceiling support. Both halogen and **LED** versions accept maximum of 20 watt 12 volt load per port, total of 340 watts. Halogen version is dimmable with standard electronic dimmer. **LED** dimming range varies: reference corresponding fixture specification sheet, at www.edgelighting.com, for dimming details.