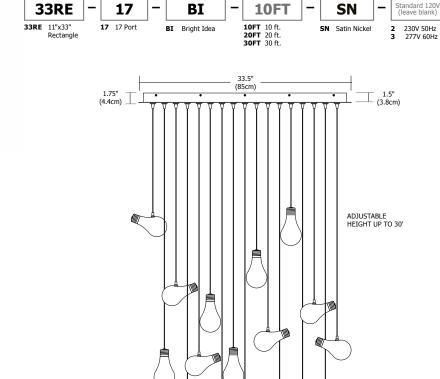

Finish

SN

Voltage

Cable Length

**10FT** 

## **Description**

Bright Idea is a combination of nine Zzz Lamp pendants and eight OutLaw Lamp pendants, which feature blown white glass shaped like an incandescent "A" lamp — one on its side and the other straight up — with 20 watt bi-pin halogen lamp. Available with 10, 20 or 30 ft long field-cuttable coaxial cable, it may be cut at job site. Order fixture based on longest desired cable length. The 33" Rectangle 17-Port Fast Jack Canopy mounts to a standard 4" electrical box with plaster ring, or to an octogon box. It includes 4 drywall anchors for additional support. Dimmable with standard electronic dimmer. Maximum 20 watt load per port – total of 340 watts. General light distribution.

## **Finish**

Satin Nickel

## **Lamp Specification**

Port

**17** 

Maximum 20 watt G4 bi-pin halogen (included)

Shade Type

ΒI

## Weight

Canopy

**33RE** 

25 lb (11.3kg)